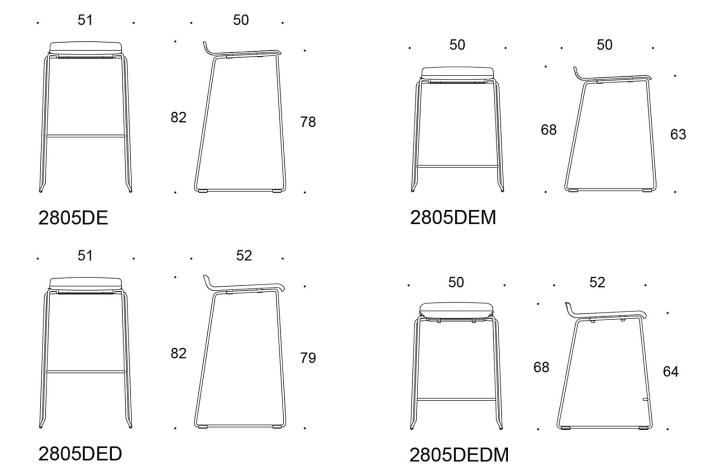

### PRODUCT CODE NUMBER:

2805DEM = medium high sled base, without upholstery 2805DEDM = medium high sled base, fully upholstered 2805DE = high sled base, without upholstery 2805DED = high sled base, fully upholstered

## **Dimensional drawing:**