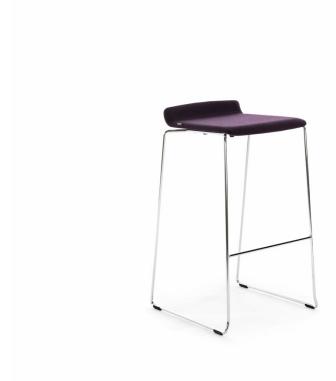

# Bar stool with sled base

Design — Jukka Setälä

The clear design language of the high Form bar stool means the chair is ideal for many environments. Available in two different heights and un-upholstered or upholstered. The bar stool is stackable.

#### **MATERIAL DESCRIPTION:**

**Seat material**: laminate (white or black). **Upholstery alternatives**: without upholstery, fully upholstered.

**Base**: white, black, chrome or Inspiring Colours. Felt glides.

### PRODUCT CODE NUMBER:

2805DEM = medium high sled base, without upholstery 2805DEDM = medium high sled base, fully upholstered 2805DE = high sled base, without upholstery 2805DED = high sled base, fully upholstered