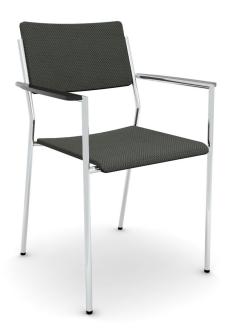

## Universal chair with four leg base and separate backrest

Design — Jukka Setälä

Form is a high-quality and durable universal chair that is especially well-suited for conference and meeting rooms. The chair is available without armrests or with long, sturdy armrests that extend to the front edge of the chair. It is stackable.

### **MATERIAL DESCRIPTION:**

Seat material: birch, beech, oak or laminate (white or black) Upholstery alternatives: without upholstery, seat and backrest upholstered Base: grey or chrome Armrests: black plastic

### **PRODUCT CODE NUMBER:**

281A (AB/ABC) = without upholstery, without armrests
282A (AB/ABC) = without upholstery, with armrests
C = upholstered seat
B = fully upholstered backrest