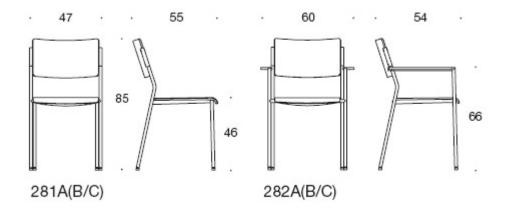

### **PRODUCT CODE NUMBER:**

281A (AB/ABC) = without upholstery, without armrests
282A (AB/ABC) = without upholstery, with armrests
C = upholstered seat
B = fully upholstered backrest

### STACKABILITY:

281A/ 282A: trolley max 15 pcs, floor max 12 pcs 281AC/ 281ABC/ 282AC/ 282ABC: trolley max 12 pcs, floor max 9 pcs Form Jukka Setälä

Dimensional drawing: