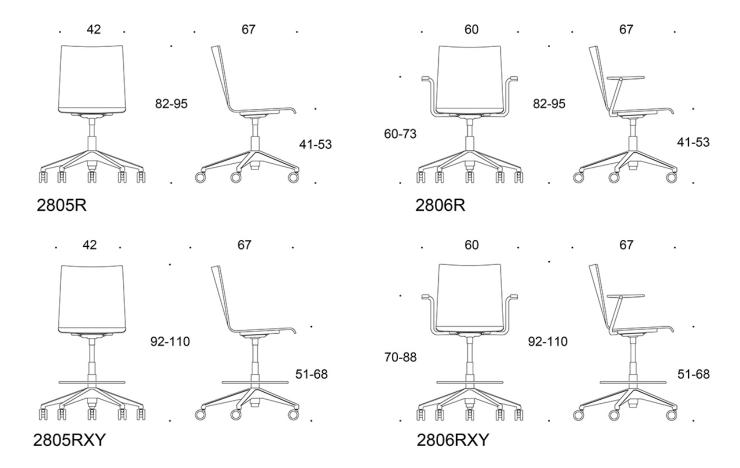

#### PRODUCT CODE NUMBER:

2805R (RC/RBC/RD/RG/RXY) = five star base with castors, without upholstery, without armrests 2806R (RC/RBC/RD/RG/RXY) = five star base with castors, without upholstery, with armrests

C = upholstered seat

**B** = upholstered backrest

D = fully upholstered

G = tilt mechanism

XY = high version, foot ring

# **ADJUSTMENT RANGE:**

410-530 mm

# Dimensional drawing: