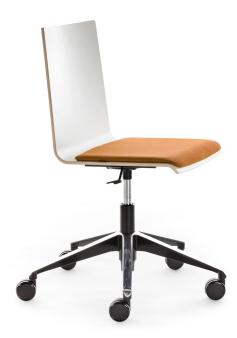

# Universal chair with five star base and height adjustment

Design — Jukka Setälä

Form with a five-star base is a multi-purpose universal chair. The chair is height-adjustable and is available with or without armrests. It can be fully or partially upholstered. The Form universal chair complements the Form furniture range for meeting and conference rooms.

Form Martela

Jukka Setälä

#### **MATERIAL DESCRIPTION:**

**Seat material**: birch, beech, oak or laminate (white or black) **Upholstery alternatives**: without upholstery, seat and backrest separately upholstered, fully upholstered.

Five star base: polished aluminium

Armrests: black plastic

Castors