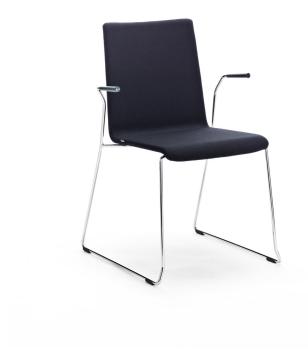

# Universal chair with sled base

Design — Jukka Setälä

Form with a sled base is a multi-purpose, stackable and interlocking universal chair. Its design and fit make it suitable for many uses. The chair is available in many variations and with or without armrests. Available both fully and partially upholstered.

Armrests: black plastic