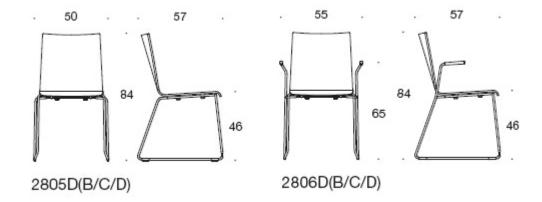

#### PRODUCT CODE NUMBER:

**2805D (DC/DBC/DD)** = sled base, without upholstery, without armrests

**2806D (DC/DBC/DD)** = sled base, without upholstery, with armrests

C = upholstered seat

**B** = upholstered backrest

D = fully upholstered

# Dimensional drawing: