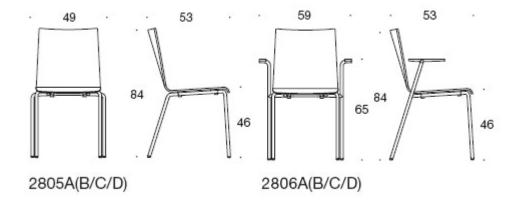

#### PRODUCT CODE NUMBER:

2805A (AC/ABC/AD) = four leg base, without upholstery, without armrests

2806A (AC/ABC/AD) = four leg base, without upholstery, with armrests

C = upholstered seat

**B** = upholstered backrest

# Dimensional drawing: