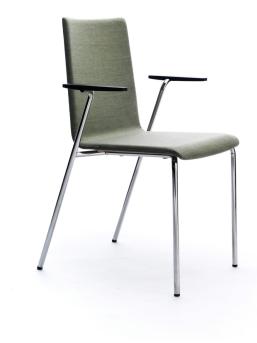

# Universal chair with four leg base

Design — Jukka Setälä

Form is a stackable and interlocking universal chair. The four-leg base and compact size complement the Form series designed for meeting and conference rooms. The material options are extensive and it comes with or without armrests. Available both fully and partially upholstered.

Form Martela

Jukka Setälä