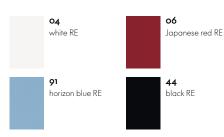

## Dorothee Becker, 1969







Uten.Silo RE is a storage system for use on the wall. Designed with containers of different shapes and sizes, metal hooks and clips, it brings order to offices, kitchens, workshops, bathrooms and children's rooms. Uten.Silo RE is available in the original size from 1969 - Uten. Silo RE I - as well as in the smaller version issued in 1970 - Uten.Silo RE II.

Uten.Silo RE comes in a choice of colours

and is manufactured entirely from robust recycled materials.

- Material: post-industrial recycled ABS plastic, 100% recyclable.
- Hooks: nickle-plated metal.

## **DIMENSIONS**







Uten.Silo I

Uten.Silo II

## **COLOURS AND MATERIALS**



Recycled plastic