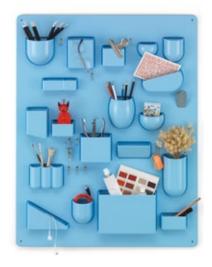

## Dorothee Becker, 1969

Uten.Silo RE is a storage system for use on the wall. Designed with containers of different shapes and sizes, metal hooks and clips, it brings order to offices, kitchens, workshops, bathrooms and children's rooms. Uten.Silo RE is available in the original size from 1969 - Uten. Silo RE I - as well as in the smaller version issued in 1970 - Uten.Silo RE II.

Uten.Silo RE comes in a choice of colours

and is manufactured entirely from robust recycled materials.

- Material: post-industrial recycled ABS plastic, 100% recyclable.
- Hooks: nickle-plated metal.