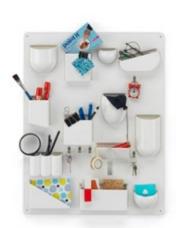

## Dorothee Becker, 1969

Uten.Silo RE is a storage system for use on the wall. Designed with containers of different shapes and sizes, metal hooks and clips, it brings order to offices, kitchens, workshops, bathrooms and children's rooms. Uten.Silo RE is available in the original size from 1969 - Uten. Silo RE I - as well as in the smaller version issued in 1970 - Uten.Silo RE II.

Uten.Silo RE comes in a choice of colours

and is manufactured entirely from robust recycled materials.

- Material: post-industrial recycled ABS plastic, 100% recyclable.
- Hooks: nickle-plated metal.