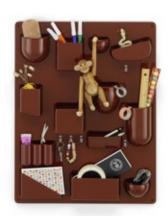

## Dorothee Becker, 1969

Uten.Silo RE is a storage system for use on the wall. Designed with containers of different shapes and sizes, metal hooks and clips, it brings order to offices, kitchens, workshops, bathrooms and children's rooms. Uten.Silo RE is available in the original size from 1969 - Uten. Silo RE I - as well as in the smaller version issued in 1970 - Uten.Silo RE II.

Uten.Silo RE comes in a choice of colours

and is manufactured entirely from robust recycled materials.

- Material: post-industrial recycled ABS plastic, 100% recyclable.
- Hooks: nickle-plated metal.