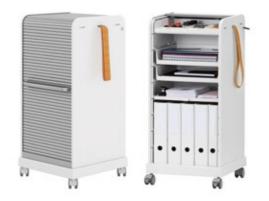

## Follow Me Antonio Citterio, 2002/2012

Follow Me 1 and 2 are robust, lockable mobile pedestals for use in the office as well as the home. A decorative pull strap makes it easy to move the trolleys from place to place. One (Follow Me 1) or two (Follow Me 2) shelf spaces for ring binders and an integrated storage compartment with removable trays for papers and personal belongings can be hidden behind the mobile pedestal's tambour shutter. Both models can be individually configured with optional drawers and shelves. The higher Follow Me 2 version makes an ideal companion for standingheight tables.

## Follow Me 2