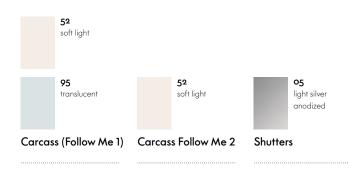

individually configured with optional drawers and shelves. The higher Follow Me 2 version makes an ideal companion for standingheight tables.





## Follow Me 2

## DIMENSIONS

| <b>620</b> 241/2 <i>*</i> |                                | 875 341/2"        |                                |  |
|---------------------------|--------------------------------|-------------------|--------------------------------|--|
| <b>420</b> 16 1/2"        | <b>420</b> 16 <sup>1</sup> /2″ | <b>420</b> 161/2" | <b>420</b> 16 <sup>1</sup> /2″ |  |
| Follow Me 1               |                                | Follow Me 2       |                                |  |
|                           |                                |                   |                                |  |

## SURFACES AND COLOURS