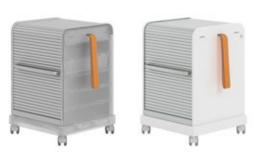

## Follow Me Antonio Citterio, 2002/2012

Follow Me 1 and 2 are robust, lockable mobile pedestals for use in the office as well as the home. A decorative pull strap makes it easy to move the trolleys from place to place. One (Follow Me 1) or two (Follow Me 2) shelf spaces for ring binders and an integrated storage compartment with removable trays for papers and personal belongings can be hidden behind the mobile pedestal's tambour shutter. Both models can be individually configured with optional drawers and shelves. The higher Follow Me 2 version makes an ideal companion for standingheight tables.

## Follow Me 2