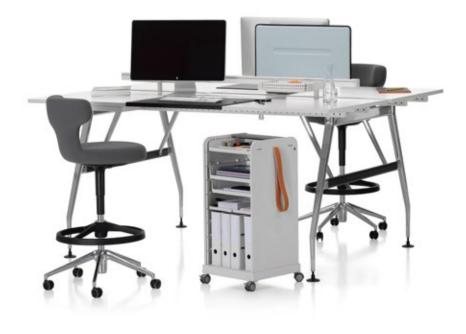

## Follow Me Antonio Citterio, 2002/2012

Follow Me 1 and 2 are robust, lockable mobile pedestals for use in the office as well as the home. A decorative pull strap makes it easy to move the trolleys from place to place. One (Follow Me 1) or two (Follow Me 2) shelf spaces for ring binders and an integrated storage compartment with removable trays for papers and personal belongings can be hidden behind the mobile pedestal's tambour shutter. Both models can be individually configured with optional drawers and shelves. The higher Follow Me 2 version makes an ideal companion for standingheight tables.