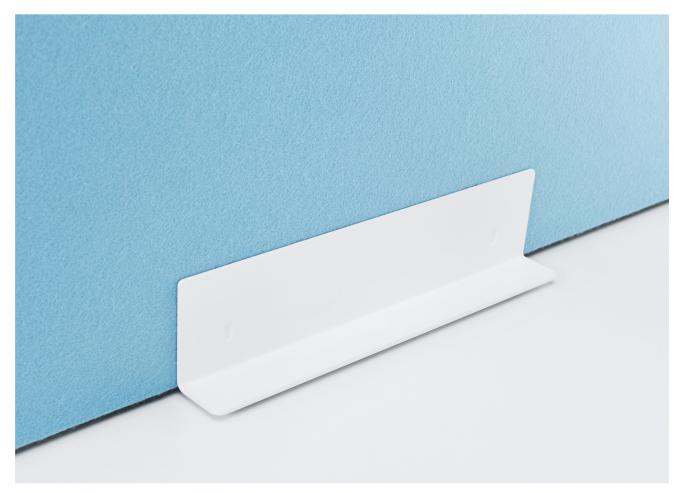

# Free standing table screen

Design — liro Viljanen

The free-standing Face table screen with a movable base can easily be placed in any position on a tabletop. The acoustic features of the screens absorb sound, providing a peaceful place to work. The materials used in the Face range are recycled, hypoallergenic polyester fibre.

### **MATERIAL DESCRIPTION:**

**Panels**: fully upholstered, upholstery fabrics Cara, Soul or Floyd Screen.

**Base**: painted white metal with felt in the bottom. **Inside material**: non-allergenic sound absorbing polyester fibre.

Screen thickness 40 mm.