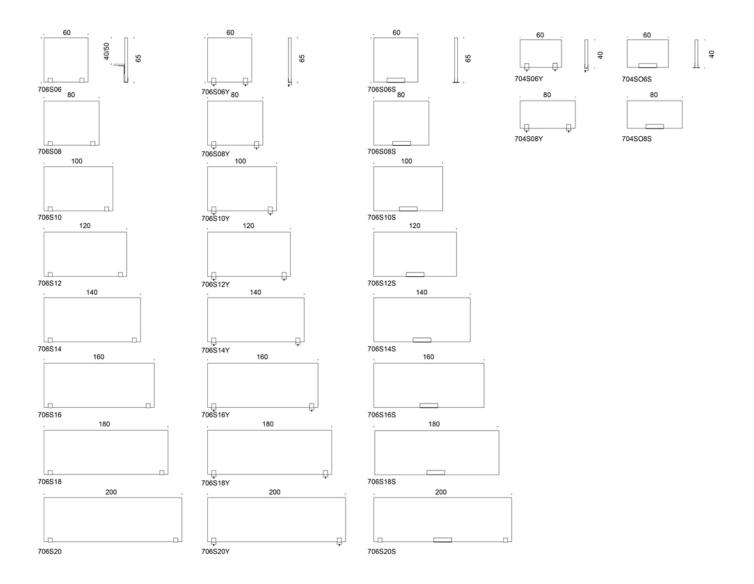

#### **PRODUCT CODE NUMBER:**

704S06S = 60 x 40 cm 704S08S = 80 x 40 cm 706S06S = 60 x 65 cm 706S08S = 80 x 65 cm 706S10S = 100 x 65 cm 706S12S = 120 x 65 cm 706S14S = 140 x 65 cm 706S16S = 160 x 65 cm 706S18S = 180 x 65 cm 706S20S = 200 x 65 cm

## **Dimensional drawing:**