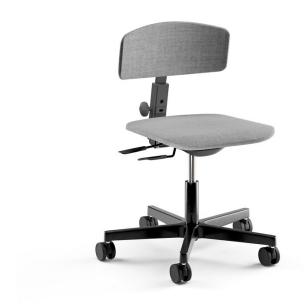

# Chair with five star base and height adjustment

Design — liro Viljanen

Elly task chair is suitable for both learning and working environments. The chair's versatile adjustment options guarantee a good sitting position for each user and the possibility for seat and backrest upholstery gives extra sitting comfort.

## **MATERIAL DESCRIPTION:**

5-star base ( $\emptyset$  608 mm): polished aluminium or black

plastic star base Castors or glides

**Seat and backrest**: white or grey laminate Upholstered seat and backrest available

## **ADJUSTMENTS**:

Seat height adjustment
Backrest height adjustment
Seat and backrest angle adjustment from the same lever

## **FEATURES**:

- Versatile adjustment options for individual sitting ergonomy
- Available with upholstery

Elly Martela

liro Viljanen