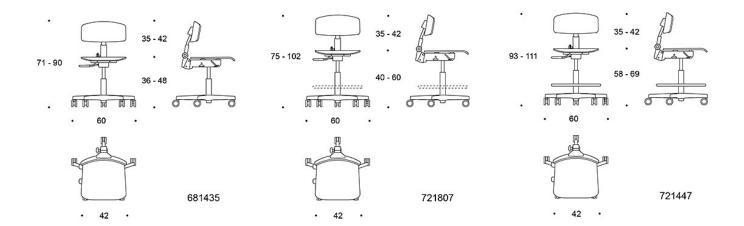

od sitting position for each user and the possibility for seat and backrest upholstery gives extra sitting comfort.



Elly Martela

liro Viljanen

## **MATERIAL DESCRIPTION:**

5-star base ( $\emptyset$  608 mm): polished aluminium or black

plastic star base Castors or glides

**Seat and backrest**: white or grey laminate Upholstered seat and backrest available

## **ACCESSORIES**:

Foot ring

#### **FABRIC CONSUMPTION:**

Seat: 0.5 m / 2 pcs Backrest: 0.3 m

## **ADJUSTMENTS**:

Seat height adjustment
Backrest height adjustment
Seat and backrest angle adjustment from the same lever

#### **WEIGHT:**

Task chair: 10.3 kg

## **FEATURES**:

- Versatile adjustment options for individual sitting ergonomy
- Available with upholstery

Elly Martela

liro Viljanen

## **Dimensional drawing:**