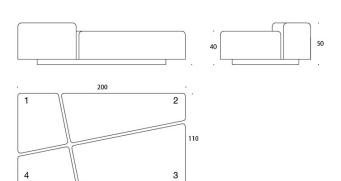

#### **FABRIC CONSUMPTION:**

Sofa 389: 8.6 m Screen 787: 4.0 m Screen 789: 4.0 m Seat 1: 1.6 m Seat 2: 3.2 m Seat 3: 2.9 m Seat 4: 1.6 m Diagonal Martela

o4i Design Studio

#### **Dimensional drawing:**

389 sohva / soffa / sofa 789 seinäke /skärm / screen

389 sohva / soffa / sofa

389 sohva / soffa / sofa 787 seinäke /skärm / screen