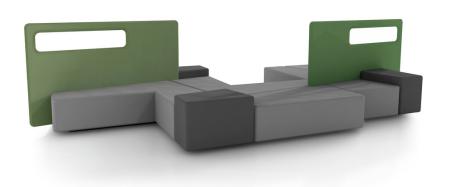

## Bench

Design — o4i Design Studio

Diagonal is both a sofa and a room divider. The furniture consists of four seats of different shapes, to which a screen can be connected. One of the sofa elements is higher than the others, providing a side table for a computer, for example. Diagonal is a great piece of furniture for spacious lobby areas.

#### PRODUCT CODE NUMBER:

389 = seating island 787 = low screen 789 = high screen