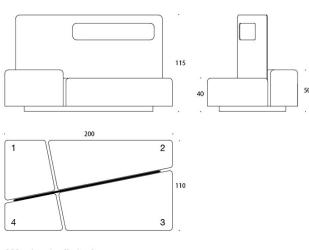

#### **FABRIC CONSUMPTION:**

Sofa 389: 8.6 m Screen 787: 4.0 m Screen 789: 4.0 m Seat 1: 1.6 m Seat 2: 3.2 m Seat 3: 2.9 m Seat 4: 1.6 m Diagonal Martela

o4i Design Studio

#### **Dimensional drawing:**

389 sohva / soffa / sofa 789 seinäke /skärm / screen

389 sohva / soffa / sofa

389 sohva / soffa / sofa 787 seinäke /skärm / screen