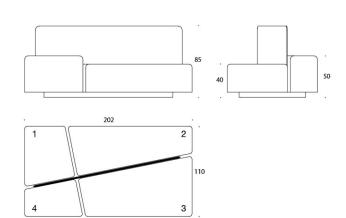

#### **FABRIC CONSUMPTION:**

Sofa 389: 8.6 m Screen 787: 4.0 m Screen 789: 4.0 m Seat 1: 1.6 m Seat 2: 3.2 m Seat 3: 2.9 m Seat 4: 1.6 m Diagonal Martela

o4i Design Studio

#### **Dimensional drawing:**

389 sohva / soffa / sofa 789 seinäke /skärm / screen

389 sohva / soffa / sofa

389 sohva / soffa / sofa 787 seinäke /skärm / screen