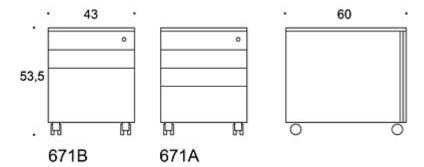

# Cupio Drawer unit

Design — liro Viljanen



Cupio is a simple and neat drawer unit for an office environment. Lockable rollers make it easy to move and hold it in place. It is possible to choose metal pulls or a push handle for the drawer unit. Also available without handles.







Cupio Martela

liro Viljanen

## **MATERIAL DESCRIPTION:**

Frame: black or white melamine

**Drawer fronts and top**: black or white, birch or oak **Standard accessories**: lockable castors and lock

## PRODUCT CODE NUMBER:

6*7*1

### **ACCESSORIES**:

Metal handles Pulling bar Cupio Martela

liro Viljanen

# Dimensional drawing: