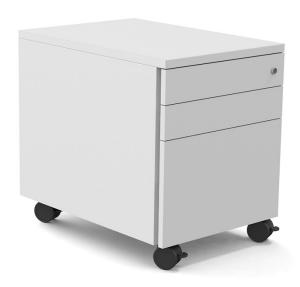

# Cupio Drawer unit

Design — liro Viljanen

Cupio is a simple and neat drawer unit for an office environment. Lockable rollers make it easy to move and hold it in place. It is possible to choose metal pulls or a push handle for the drawer unit. Also available without handles.

## **MATERIAL DESCRIPTION:**

Frame: black or white melamine

**Drawer fronts and top**: black or white, birch or oak **Standard accessories**: lockable castors and lock