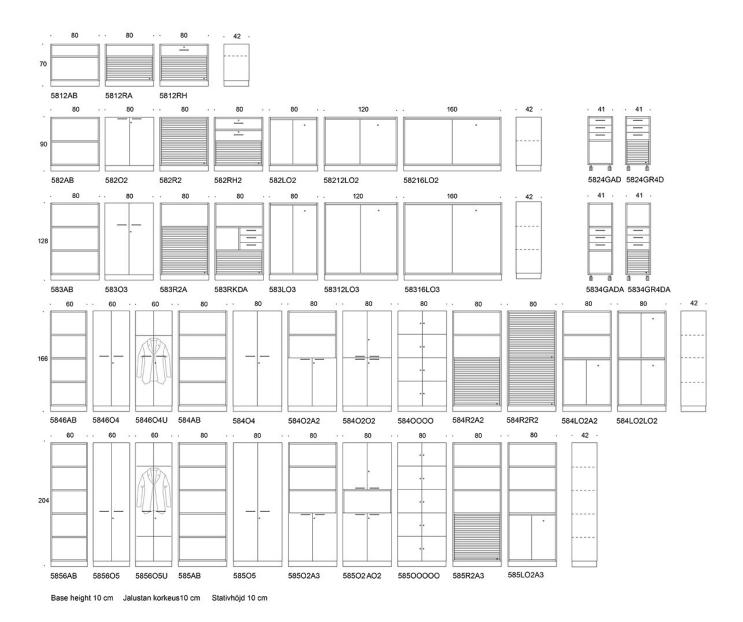

enty of material and colour options and a variety of accessories available. Cabinets are available with or without traditional doors, as well as a space-saving vertical roller or sliding doors.



#### **MATERIAL DESCRIPTION:**

Frame and shelves: white or black melamine Traditional doors, sliding doors and drawer fronts: birch, oak and white or black melamine Roller shutters: white polypropene Base options: black or white plinth, painted metal base or base with castors for low cabinets Knobs: black or white

### ACCESSORIES:

- Include drawers
- Boxes for small items
- Filing cassette
- Filing trolley
- Wardrobe mirror
- Transfer handle
- Additional top

#### **CARBON FOOTPRINT**:

Combo, 3M/120, sliding doors: 48.7 kg CO2e

## Martela

Combo liro Viljanen

#### **Dimensional drawing:**