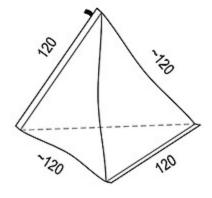

# Catchbag & Tetrabag

## Bean bag

Design — liro Viljanen



Catchbag and Tetrabag are compact beanbags for learning and working environments. The design of the beanbags enables them to stay in shape and in a comfortable sitting position. The upholstery fabric of the chair is very durable and easy to clean. The top and separate inner bag both have a zip.



#### **MATERIAL DESCRIPTION:**

Upholstered with easy-to-clean fabric called Soft. A removable cover and a separate inner bag filled with EPS-pearls, both with a zipper.

Volume of Catchbag: 400 | Volume of Tetrabag: 200 |

#### Standard colours:

Touch basic beige Touch basic green Touch basic dark lila Touch basic red Catchbag & Tetrabag liro Viljanen Martela

### Dimensional drawing: