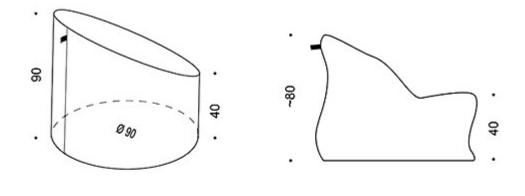

# Catchbag & Tetrabag

## Bean bag

Design — liro Viljanen



Catchbag and Tetrabag are compact beanbags for learning and working environments. The design of the beanbags enables them to stay in shape and in a comfortable sitting position. The upholstery fabric of the chair is very durable and easy to clean. The top and separate inner bag both have a zip.



#### **MATERIAL DESCRIPTION:**

Upholstered with easy-to-clean fabric called Soft. A removable cover and a separate inner bag filled with EPS-pearls, both with a zipper.

Volume of Catchbag: 400 | Volume of Tetrabag: 200 |

#### Standard colours:

Touch basic beige Touch basic green Touch basic dark lila Touch basic red Catchbag & Tetrabag liro Viljanen Martela

### Dimensional drawing: