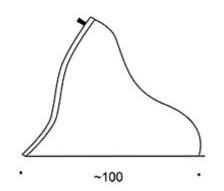

# Catchbag & Tetrabag

## Bean bag

Design — liro Viljanen



Catchbag and Tetrabag are compact beanbags for learning and working environments. The design of the beanbags enables them to stay in shape and in a comfortable sitting position. The upholstery fabric of the chair is very durable and easy to clean. The top and separate inner bag both have a zip.



#### **MATERIAL DESCRIPTION:**

Upholstered with easy-to-clean fabric called Soft. A removable cover and a separate inner bag filled with EPS-pearls, both with a zipper.

Volume of Catchbag: 400 | Volume of Tetrabag: 200 |

#### Standard colours:

Touch basic beige Touch basic green Touch basic dark lila Touch basic red Catchbag & Tetrabag liro Viljanen Martela

### Dimensional drawing: