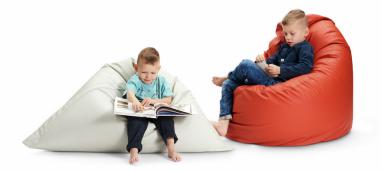

## Bean bag

Design — liro Viljanen

Catchbag and Tetrabag are compact beanbags for learning and working environments. The design of the beanbags enables them to stay in shape and in a comfortable sitting position. The upholstery fabric of the chair is very durable and easy to clean. The top and separate inner bag both have a zip.