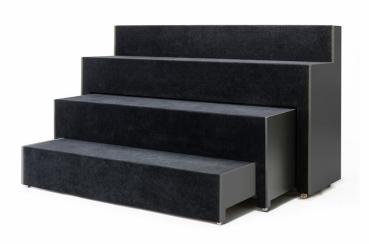

# Mobile auditorium

Design — liro Viljanen

Beatbox is an auditorium-like stand for schools and working environments. It creates a cosy and relaxed meeting place for informal gatherings, as well as team work. The wheels under the stand and the telescopic structure allow the lowest steps to be inserted into the structure so that it can be moved effortlessly.