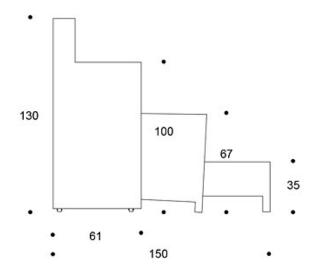

uditorium

Design — liro Viljanen



Beatbox is an auditorium-like stand for schools and working environments. It creates a cosy and relaxed meeting place for informal gatherings, as well as team work. The wheels under the stand and the telescopic structure allow the lowest steps to be inserted into the structure so that it can be moved effortlessly.



Beatbox Martela

liro Viljanen

## **MATERIAL DESCRIPTION:**

Steel structure, MDF, steps dark grey carpet

Beatbox is available in two color versions: tri-color

Beatbox and Beatbox Black

Colours: ends painted in white (RAL 9016), dark grey (RAL 7016) and yellow (RAL 1016)

## PRODUCT CODE NUMBER:

997

#### **WEIGHT**:

170 kg

#### **CARBON FOOTPRINT:**

Beatbox: 139.7 kg CO2e

Beatbox Martela

liro Viljanen

## Dimensional drawing: