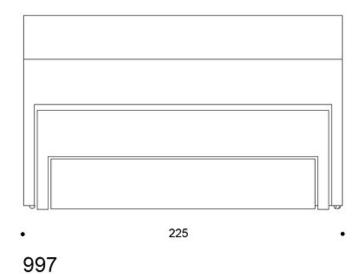

auditorium

Design — liro Viljanen



Beatbox is an auditorium-like stand for schools and working environments. It creates a cosy and relaxed meeting place for informal gatherings, as well as team work. The wheels under the stand and the telescopic structure allow the lowest steps to be inserted into the structure so that it can be moved effortlessly.



Beatbox Martela

liro Viljanen

## **MATERIAL DESCRIPTION:**

Steel structure, MDF, steps dark grey carpet

Beatbox is available in two color versions: tri-color

Beatbox and Beatbox Black

Colours: ends painted in white (RAL 9016), dark grey (RAL 7016) and yellow (RAL 1016)

## PRODUCT CODE NUMBER:

997

#### **WEIGHT**:

170 kg

#### **CARBON FOOTPRINT:**

Beatbox: 139.7 kg CO2e

Beatbox Martela

liro Viljanen

## Dimensional drawing: