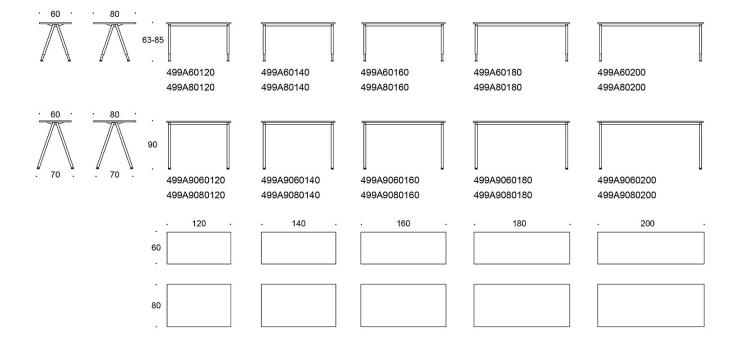

## **Dimensional drawing:**

# PRODUCT CODE NUMBER:

**499A** = 63-85 cm **499A90** = 90 cm

#### **ADJUSTMENTS:**

Manual height adjustment 63 - 85 cm.

Fixed heights: A-leg 90 cm.

## **ADJUSTMENT RANGE:**

63-85 cm (with top)

#### **DIMENSIONS:**

Leg tube 40x40 mm

Alku Martela

liro Viljanen