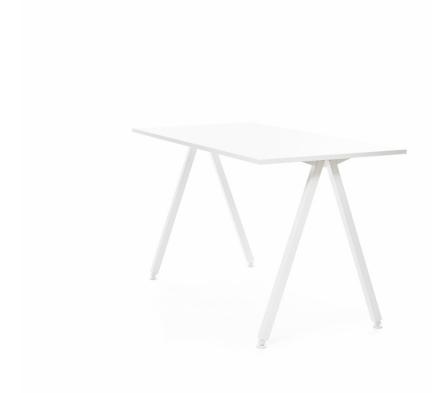

# Universal table with A-legs

Design — liro Viljanen

The Alku desk with metal A-legs is available with several destop sizes. The simple and modern desk comes in two heights: height adjustable 63-85 cm and fixed 90 cm.

#### **MATERIAL DESCRIPTION:**

Table top: white laminate

Base: epoxy lacquered steel in white and in Inspiring

Colours

Height adjustment screws: white

#### **DIMENSIONS:**

Leg tube 40x40 mm

Alku Martela

liro Viljanen