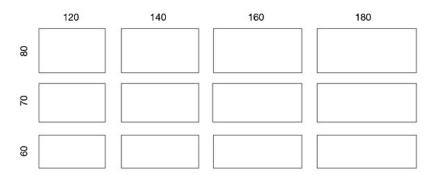

# **Alku**

# Folding table with castors

Design — liro Viljanen



The Alku folding table fits working and learning environments that need to be modified for diverse purposes. When folded the tables take up very little space and are easily movable due to the lockable castors.





Alku Martela

liro Viljanen

## **MATERIAL DESCRIPTION:**

**Table top**: white or grey laminate, oak veneer **Frame**: epoxy lacquered steel in white, grey or black Lockable castors

Folding mechanism underneath the table top: dark grey

#### **ADJUSTMENTS**:

Folding table top.

Base with lockable castors.

Alku Martela

liro Viljanen

### **Dimensional drawing:**