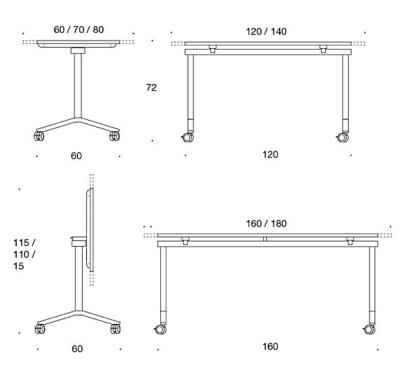

# **Alku**

# Folding table with castors

Design — liro Viljanen



The Alku folding table fits working and learning environments that need to be modified for diverse purposes. When folded the tables take up very little space and are easily movable due to the lockable castors.





Alku Martela

liro Viljanen

## **MATERIAL DESCRIPTION:**

**Table top**: white or grey laminate, oak veneer **Frame**: epoxy lacquered steel in white, grey or black Lockable castors

Folding mechanism underneath the table top: dark grey

#### **ADJUSTMENTS**:

Folding table top.

Base with lockable castors.

Alku Martela

liro Viljanen

### **Dimensional drawing:**