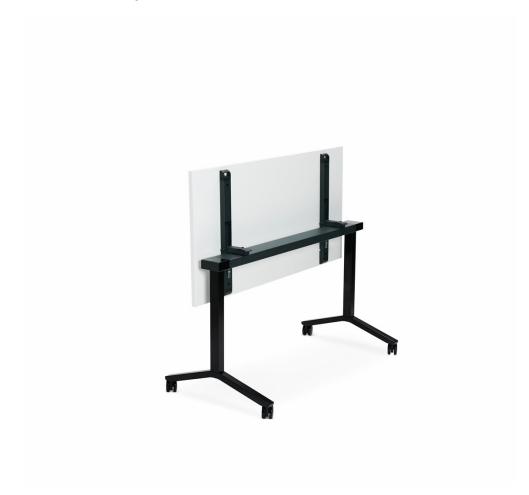

# Folding table with castors

Design — liro Viljanen

The Alku folding table fits working and learning environments that need to be modified for diverse purposes. When folded the tables take up very little space and are easily movable due to the lockable castors.