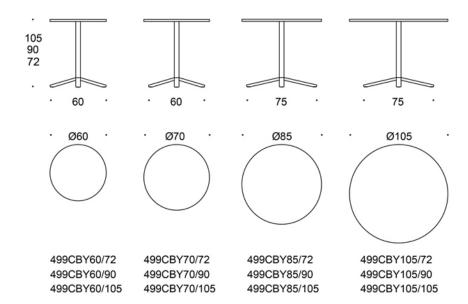

#### PRODUCT CODE NUMBER:

**499CB/72** = height 72 cm **499CB/90** = height 90 cm **499CB/105** = height 105 cm

#### **WEIGHT:**

60x60 tabletop, h = 72 cm 15.2 kg
60x60 tabletop, h = 90 cm 16 kg
60x60 tabletop, h = 105 cm 21.2 kg
80x80 tabletop, h = 72 cm 20.3 kg
80x80 tabletop, h = 90 cm 21.1 kg
80x80 tabletop, h = 105 cm 30 kg
Ø 60 tabletop, h = 72 cm 14.8 kg
Ø 60 tabletop, h = 90 cm 15.6 kg
Ø 60 tabletop, h = 105 cm 20.8 kg
Ø 70 tabletop, h = 72 cm 16 kg
Ø 70 tabletop, h = 90 cm 16 kg
Ø 70 tabletop, h = 105 cm 20.8 kg
Ø 70 tabletop, h = 105 cm 20.8 kg
Ø 85 tabletop, h = 90 cm 19.5 kg
Ø 85 tabletop, h = 90 cm 19.5 kg
Ø 85 tabletop, h = 105 cm 24.7 kg

### **DIMENSIONS:**

Leg tube: 50x50 mm

liro Viljanen

#### Dimensional drawing: