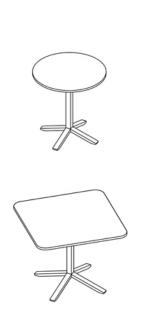

# Universal table with cross base

Design — liro Viljanen

The universal Alku table with a cross base has a clean-cut and clear design just like the whole product family. The Alku table with its three different heights works perfectly in various spaces in the modern working and school environments, whether it is a lobby or a dining area.