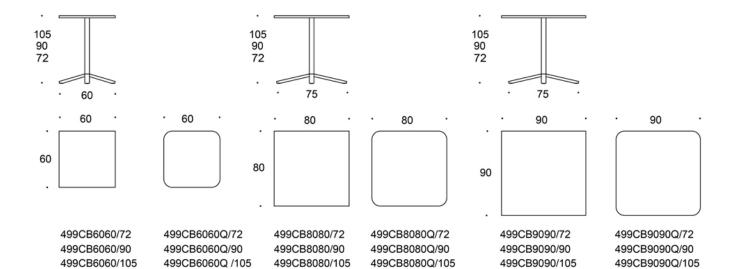

#### PRODUCT CODE NUMBER:

**499CB/72** = height 72 cm **499CB/90** = height 90 cm **499CB/105** = height 105 cm

#### **WEIGHT:**

60x60 tabletop, h = 72 cm 15.2 kg
60x60 tabletop, h = 90 cm 16 kg
60x60 tabletop, h = 105 cm 21.2 kg
80x80 tabletop, h = 72 cm 20.3 kg
80x80 tabletop, h = 90 cm 21.1 kg
80x80 tabletop, h = 105 cm 30 kg
Ø 60 tabletop, h = 72 cm 14.8 kg
Ø 60 tabletop, h = 90 cm 15.6 kg
Ø 60 tabletop, h = 105 cm 20.8 kg
Ø 70 tabletop, h = 72 cm 16 kg
Ø 70 tabletop, h = 90 cm 16 kg
Ø 70 tabletop, h = 105 cm 20.8 kg
Ø 70 tabletop, h = 105 cm 20.8 kg
Ø 85 tabletop, h = 90 cm 19.5 kg
Ø 85 tabletop, h = 90 cm 19.5 kg
Ø 85 tabletop, h = 105 cm 24.7 kg

### **DIMENSIONS:**

Leg tube: 50x50 mm

liro Viljanen

#### Dimensional drawing: