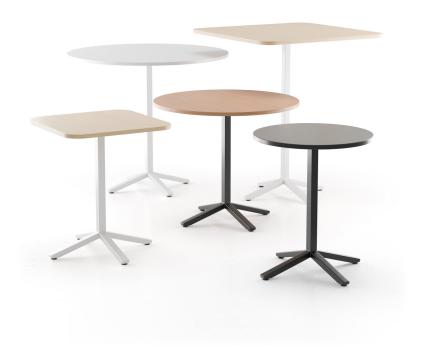

# Universal table with cross base

Design — liro Viljanen

The universal Alku table with a cross base has a clean-cut and clear design just like the whole product family. The Alku table with its three different heights works perfectly in various spaces in the modern working and school environments, whether it is a lobby or a dining area.