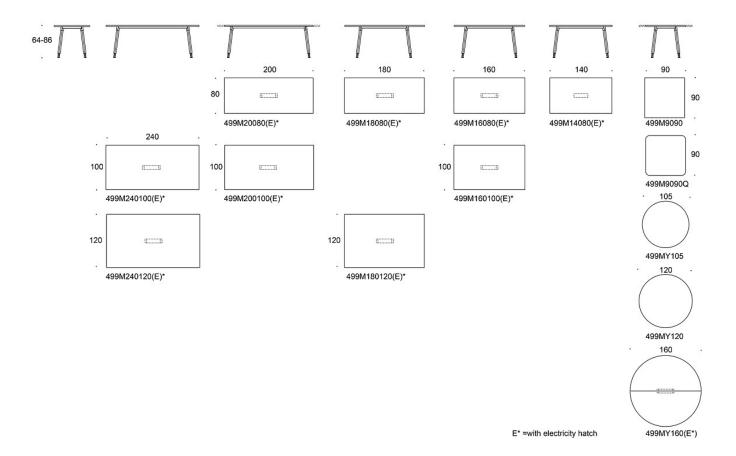

# PRODUCT CODE NUMBER:

**499M** = metal legs, height 64-86 cm **499M90** = metal legs, height 90 cm

# **Dimensional drawing:**

Alku Martela

liro Viljanen