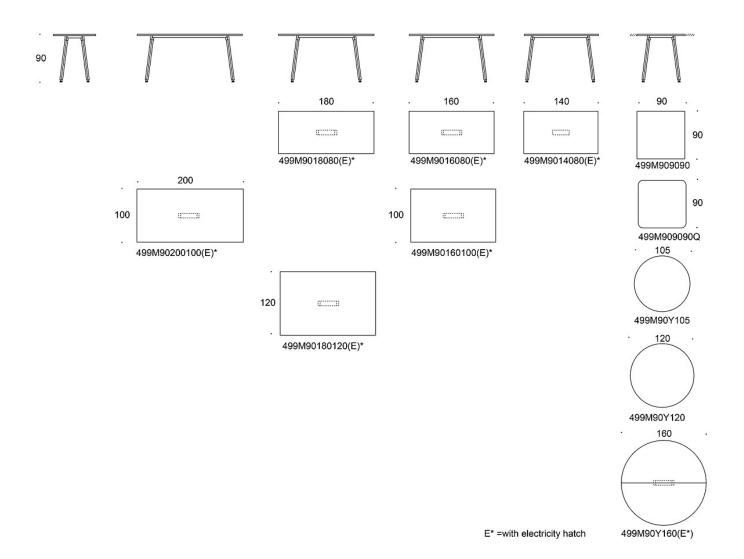

# PRODUCT CODE NUMBER:

**499M** = metal legs, height 64-86 cm **499M90** = metal legs, height 90 cm

# Dimensional drawing 2: