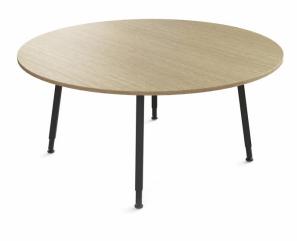

# Conference table with metal legs

Design — liro Viljanen

The light Alku conference table offers several solutions to match the needs of the activity based office and modern learning environment. The conference table with metal legs is available as a height-adjustable 64-86 cm and a fixed 90 cm version.

#### **MATERIAL DESCRIPTION:**

Table top: white laminate or oak, ash and stained ash Base: epoxy lacquered steel in white, black or in Inspiring Colours

Height adjustment screws: white or black

# PRODUCT CODE NUMBER:

**499M** = metal legs, height 64-86 cm **499M90** = metal legs, height 90 cm