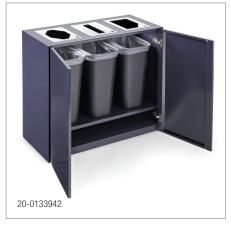

#### Plastic Bins

Volum Art Recycling Station is delivered with three, 39-liter bins. Push-to-open doors on the front make servicing quick and effortless.