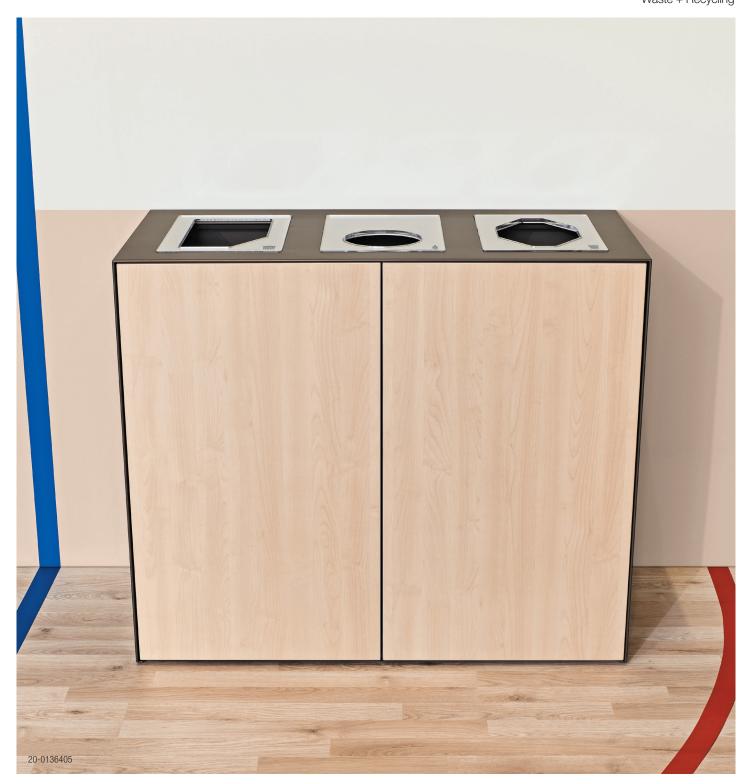

# Recycling made elegant

Move recycling out of the cupboard or corner and into open spaces with Volum Art Recycling Station — a recycling bin that offers an upscale, sustainable solution with streamlined aesthetics. Multiple surface material options allow you to combine the recycling station with Steelcase products and create a culture of recycling in cafes, conference rooms and collaborative spaces.

#### Interchangeable Inserts

Uniquely shaped, interchangeable inserts with recycling icons provide clear direction for disposal and recycling.

- Available inserts: Paper, Plastic, Aluminium, Glass and Waste
- Multi-language labeling: English, French, German and Spanish

#### Plastic Bins

Volum Art Recycling Station is delivered with three, 39-liter bins. Push-to-open doors on the front make servicing quick and effortless.

## Dimensions:

H850 x W1000 x D470 mm

The steel case is (0.75 mm) composed by a double welded structure with tubular reinforcement.