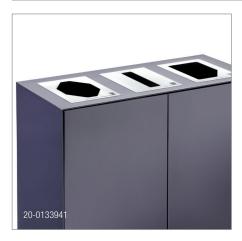

#### Interchangeable Inserts

Uniquely shaped, interchangeable inserts with recycling icons provide clear direction for disposal and recycling.

- Available inserts: Paper, Plastic, Aluminium, Glass and Waste
- Multi-language labeling: English, French, German and Spanish

## **SURFACE MATERIALS**

Volum Art Recycling Station comes in one size with several options to mix and match finishes.

The steel case is available in all Steelcase standard steel and lux colours.

The back and front units are available in all Steelcase standard steel, lux and melamine colours.