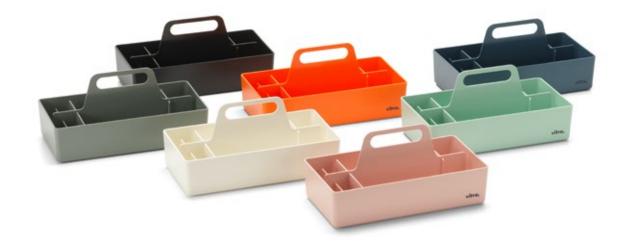

# Arik Levy, 2010

Arik Levy designed the Toolbox as a practical organisational utensil, perfect for storing accessories, work materials and small items. Thanks to its handy size, the Toolbox can be easily stowed in a cabinet or on a shelf or trolley - the grab-and-go storage caddy keeps everything easily accessible.

# Toolbox RE Arik Levy, 2021

Toolbox is a practical organiser for storing and transporting small working utensils and accessories. The version Toolbox RE is made of recycled plastic - and at the end of its product lifespan, it is also 100% recyclable.

# Toolbox RE Arik Levy, 2021

Toolbox RE is a practical organiser for storing and transporting small work utensils and accessories. It is made of recycled plastic from industrial waste – and at the end of its product lifespan, it is also 100% recyclable. Toolbox RE is available in a selection of colours.