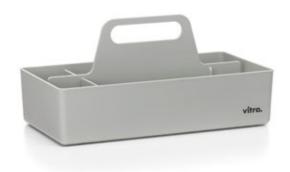

Toolbox RE in grey is a limited edition, available only until the end of 2021. The recycled material stems from household waste. The rich grey hue is the natural shade of this processed recycling material and therefore exhibits very slight irregularities in colour.

 Material: recycled ABS plastic, 100% reyclable.