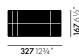

trolley - the grab-and-go storage caddy keeps everything easily accessible.

• Material: ABS plastic.

### **DIMENSIONS**



Toolbox

# **COLOURS AND MATERIALS**



info@vitra.com | EN 2021 www.vitra.com/toolbox

# Toolbox RE Arik Levy, 2021



Toolbox is a practical organiser for storing and transporting small working utensils and accessories. The version Toolbox RE is made of recycled plastic - and at the end of its product lifespan, it is also 100% recyclable.

The high-quality recycling material stems from recycled household waste, particularly used packaging. The dark grey hue of Toolbox RE is the natural shade of the processed recycling material, which therefore exhibits very slight irregularities in colour.

• Material: recycled polypropylene, 100 % recyclable.

## **DIMENSIONS**











Toolbox RE

### **COLOURS AND MATERIALS**



Toolbox RE

# Toolbox RE Arik Levy, 2021



Toolbox RE is a practical organiser for storing and transporting small work utensils and accessories. It is made of recycled plastic from industrial waste – and at the end of its product lifespan, it is also 100% recyclable. Toolbox RE is available in a selection of colours.

Toolbox RE in grey is a limited edition, available only until the end of 2021. The recycled material stems from household waste. The rich grey hue is the natural shade of this processed recycling material and therefore exhibits very slight irregularities in colour.

 Material: recycled ABS plastic, 100% reyclable.

### **DIMENSIONS**



Toolbox RE

#### **COLOURS AND MATERIALS**



Toolbox RE

Art. no. 09154102