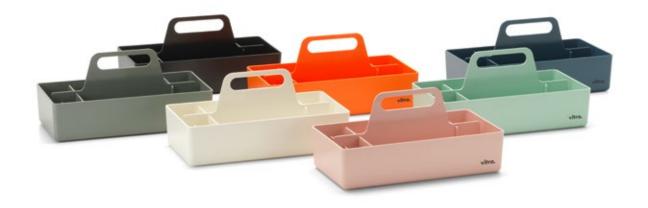

# Arik Levy, 2010

Arik Levy designed the Toolbox as a practical organisational utensil, perfect for storing accessories, work materials and small items. Thanks to its handy size, the Toolbox can be easily stowed in a cabinet or on a shelf or trolley - the grab-and-go storage caddy keeps everything easily accessible.

• Material: ABS plastic.