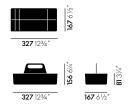

# Arik Levy, 2010



Arik Levy designed the Toolbox as a practical organisational utensil, perfect for storing accessories, work materials and small items. Thanks to its handy size, the Toolbox can be easily stowed in a cabinet or on a shelf or trolley - the grab-and-go storage caddy keeps everything easily accessible.

• Material: ABS plastic.

### **DIMENSIONS**



Toolbox

# **COLOURS AND MATERIALS**



info@vitra.com | EN 2021 www.vitra.com/toolbox

# Toolbox RE Arik Levy, 2021



Toolbox is a practical organiser for storing and transporting small working utensils and accessories. The version Toolbox RE is made of recycled plastic - and at the end of its product lifespan, it is also 100% recyclable.

The high-quality recycling material stems from recycled household waste, particularly used packaging. The dark grey hue of Toolbox RE is the natural shade of the processed recycling material, which therefore exhibits very slight irregularities in colour.

• Material: recycled polypropylene, 100 % recyclable.

## **DIMENSIONS**











Toolbox RE

### **COLOURS AND MATERIALS**



Toolbox RE

# Toolbox RE Arik Levy, 2021



Toolbox RE is a practical