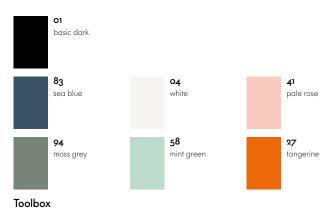

# Arik Levy, 2010



Arik Levy designed the Toolbox as a practical organisational utensil, perfect for storing accessories, work materials and small items. Thanks to its handy size, the Toolbox can be easily stowed in a cabinet or on a shelf or trolley - the grab-and-go storage caddy keeps everything easily accessible.

• Material: ABS plastic.

### **DIMENSIONS**



Toolbox

# **COLOURS AND MATERIALS**



info@vitra.com | EN 2021 www.vitra.com/toolbox

# Toolbox RE Arik Levy, 2021



Toolbox is a practical organiser for storing and transporting small working utensils and accessories. The version Toolbox RE is made of recycled plastic - and at the end of its product lifespan, it is also 100% recyclable.

The high-quality recycling material stems from recycled household waste, particularly used packaging. The dark grey hue of Toolbox RE is the natural shade of the processed recycling material, which therefore exhibits very slight irregularities in colour.

• Material: recycled polypropylene, 100 % recyclable.

## **DIMENSIONS**











Toolbox RE

### **COLOURS AND MATERIALS**



Toolbox RE

# Toolbox RE Arik Levy, 2021



Toolbox RE is a practical organiser for storing and transporting