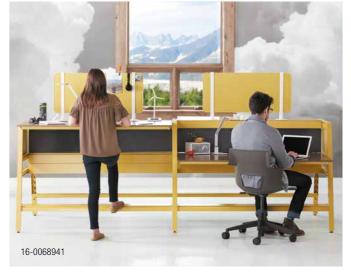

# Work, workers, workplace

Bivi stands out in the workplace. It's adaptable design and many accessories bring a sense of startup culture to any workplace.

#### SIT

Working in traditional seated posture is a classic way to attack the day.

#### STAND

Stand up to get down to work, or gather the team around for impromptu meetings.