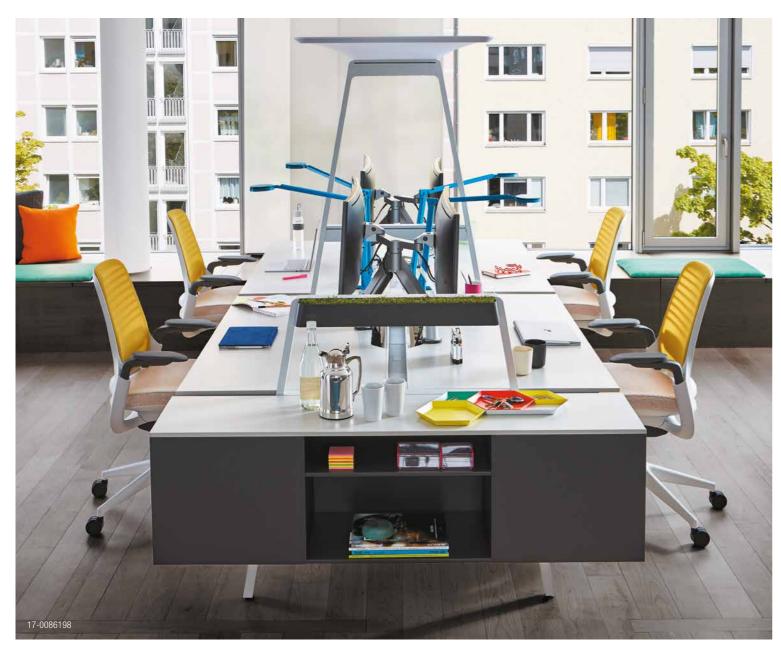

# Work, workers, workplace

Bivi stands out in the workplace. It's adaptable design and many accessories bring a sense of startup culture to any workplace.

#### COMPONENTS

Cable Trough

Leg Cover

Trough Cover

**TABLES** 

Table for One

Table Plus One

Table for Two

#### **ARCH & ARCH ACCESSORIES**

Arch Infill

Side Storage

High Sit Bracket Bike Hook with Modesty Panel

Canopy

OTHER ACCESSORIES

MONITOR ATTACHMENTS

**POWER** 

Power Sockets

Plurio Single

2m connection

cable

3m connection

cable

Laptop Support

Plurio Dual Laptop Support