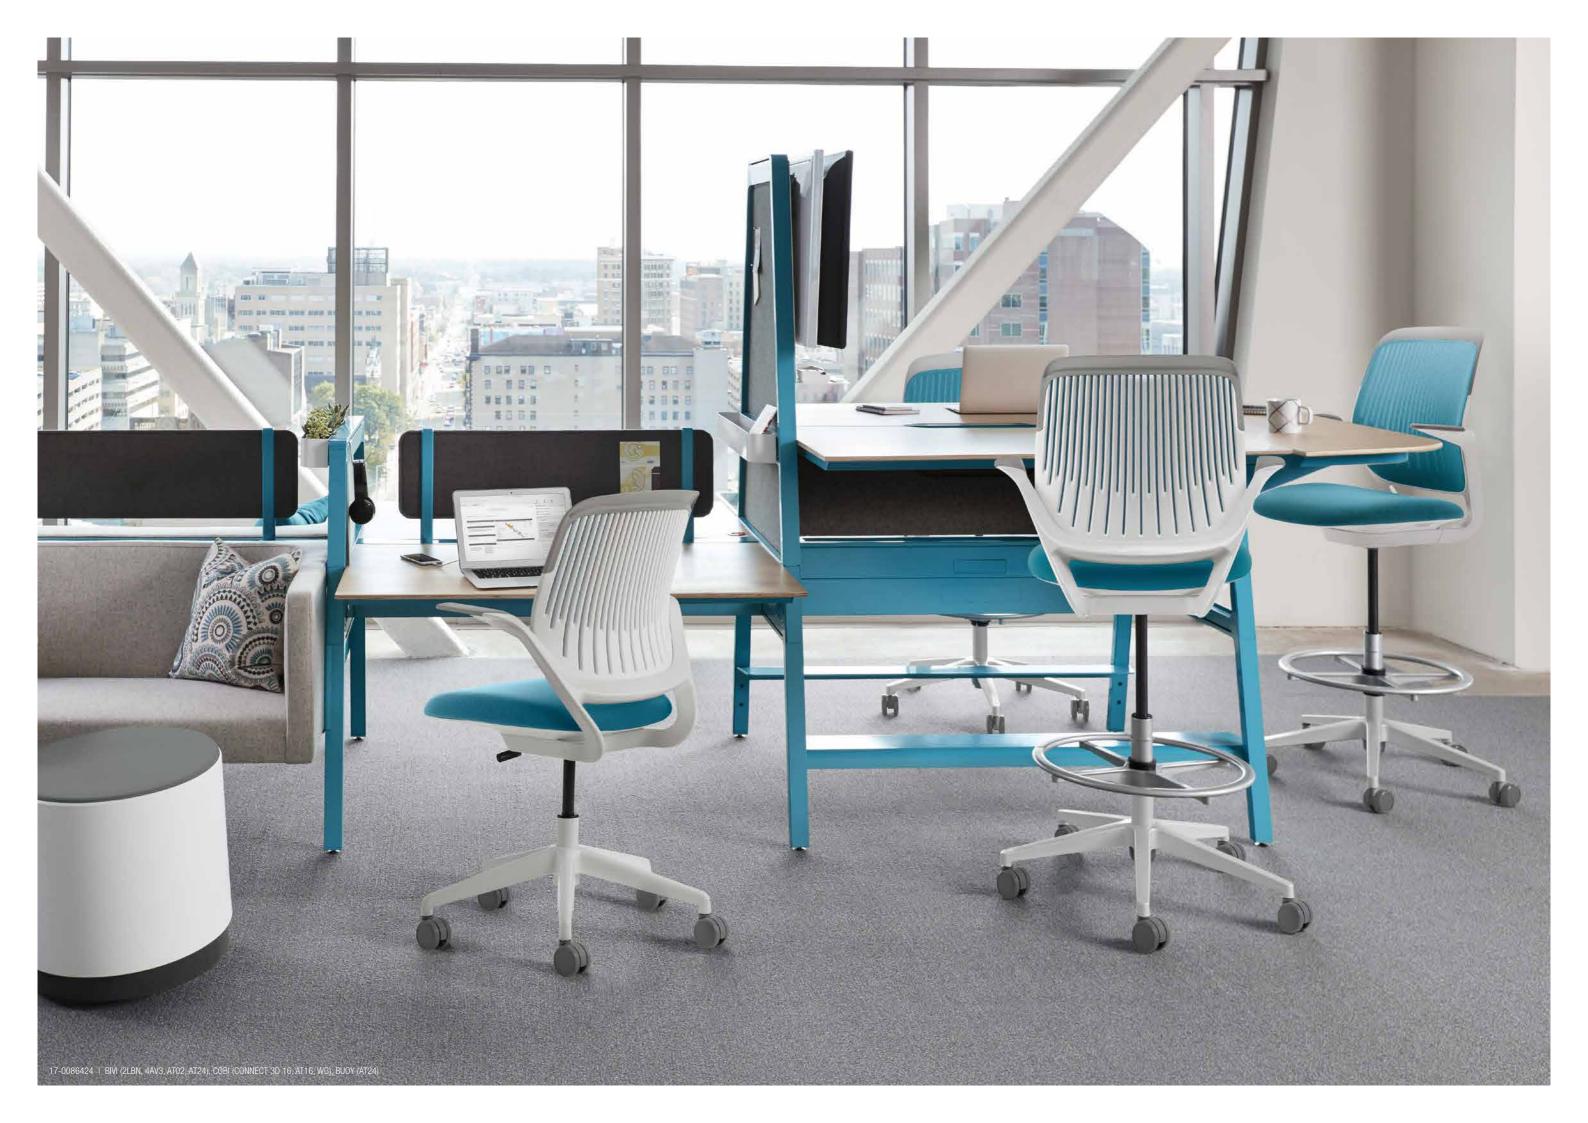

# Work, workers, workplace

Bivi stands out in the workplace. It's adaptable design and many accessories bring a sense of startup culture to any workplace.

#### CHOICE + CONTROL

Bivi delivers true control to the user, from postures to surface materials and finishes, all while preserving the agility needed to quickly pivot, iterate and adjust in fast-moving environments.