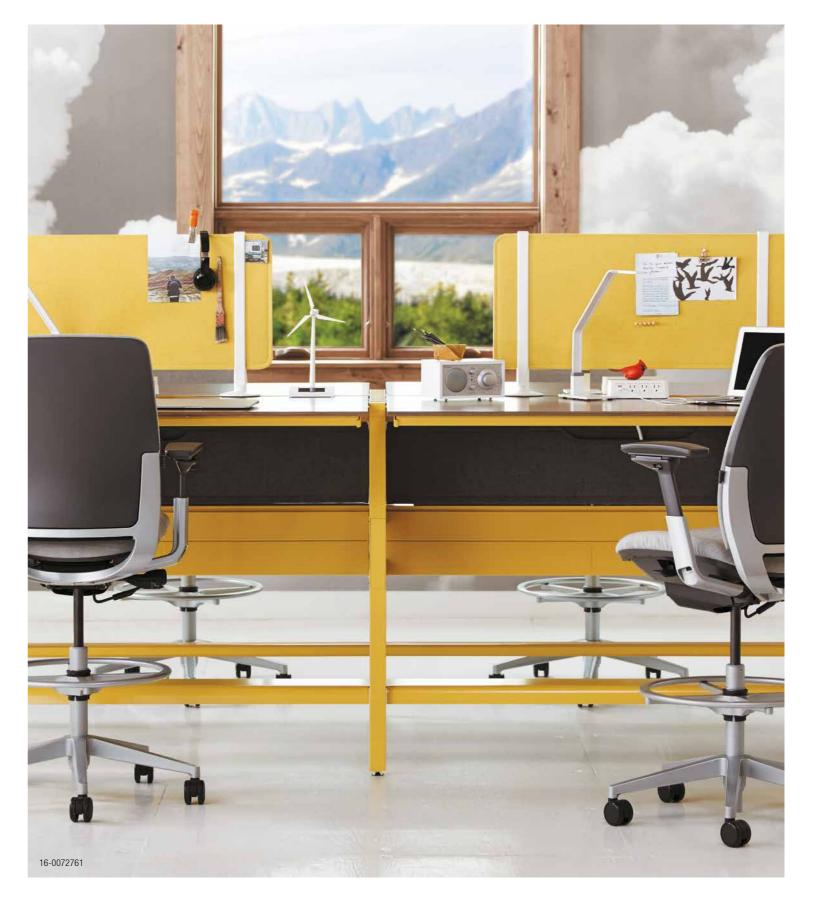

# Work, workers, workplace

Bivi stands out in the workplace. It's adaptable design and many accessories bring a sense of startup culture to any workplace.

#### STAND

Stand up to get down to work, or gather the team around for impromptu meetings.

#### PRIVACY & FOCUS ZONES

Heads down work demands careful attention without distractions. Bivi's Privacy Screens and Arch Infills create visual boundaries so you can stay focused and productive.