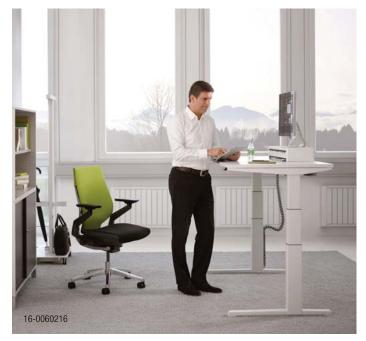

# **Business is moving faster**

The Activa Lift 2 desk offers premium German quality and high-end design in a range of height-adjustable versions.

Highly dynamic - Achieve healthy working with active alternation of standing and seated postures with the height-adjustable desk.

Truly flexible - Activa Lift 2 combines design with uncompromising quality. A solid steel and aluminium structure makes Activa Lift 2 reliable.