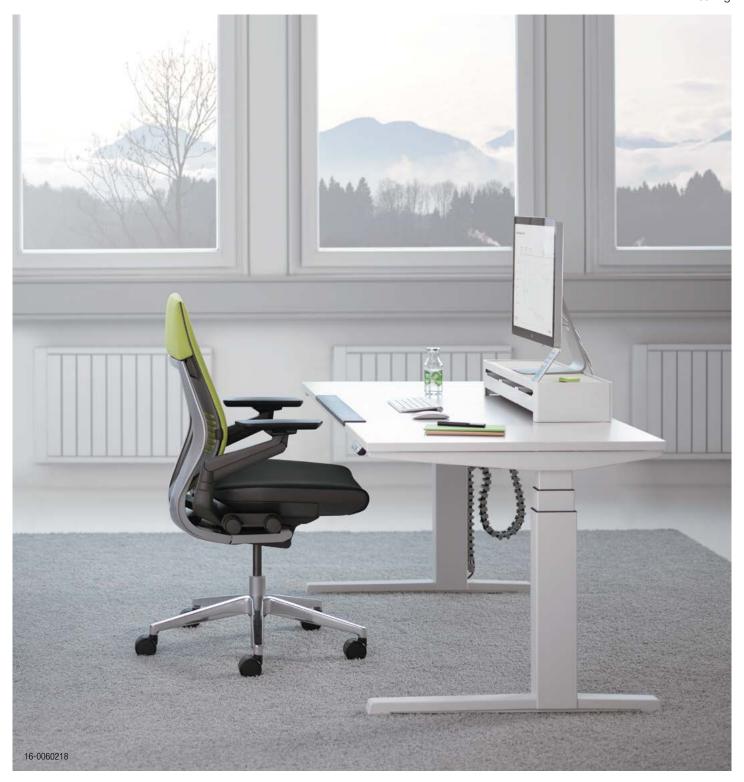

# **Business is moving faster**

The Activa Lift 2 desk offers premium German quality and high-end design in a range of height-adjustable versions.

Highly dynamic - Achieve healthy working with active alternation of standing and seated postures with the height-adjustable desk.

Truly flexible - Activa Lift 2 combines design with uncompromising quality. A solid steel and aluminium structure makes Activa Lift 2 reliable.