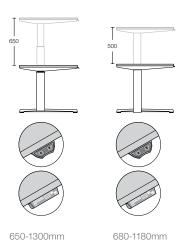

# **Business is moving faster**

The Activa Lift 2 desk offers premium German quality and high-end design in a range of height-adjustable versions.







Highly dynamic - Achieve healthy working with active alternation of standing and seated postures with the height-adjustable desk.

Truly flexible - Activa Lift 2 combines design with uncompromising quality. A solid steel and aluminium structure makes Activa Lift 2 reliable.

#### STATEMENT OF LINE





#### **TOP OVERVIEW**

Dimensions in mm



#### SUSTAINABILITY

#### PRODUCT

**PEP** Product Environmental Profile



Blauer Engel



Indoor Advantage Gold

## MATERIALS



PEFC - Programme for the Endorsement of Forest Certification



E1 - Low concentration of formaldehyde in wood

## PRODUCTION



ISO 14001 - Environmental management system



EMAS - European Eco-Management and Audit Scheme

# Steelcase<sup>®</sup>

## Visit steelcase.com



facebook.com/Steelcase



twitter.com/Steelcase



youtube.com/SteelcaseTV

Concept and Design / Steelcase

21-E0000519 06/21 © 2021 Steelcase Inc. All rights reserved. All specifications subject to change without notice. Printed on at least 60% recycled paper. Cert no. BV-COC-858659. Printed in France by OTT Imprimeurs – Wasselonne.