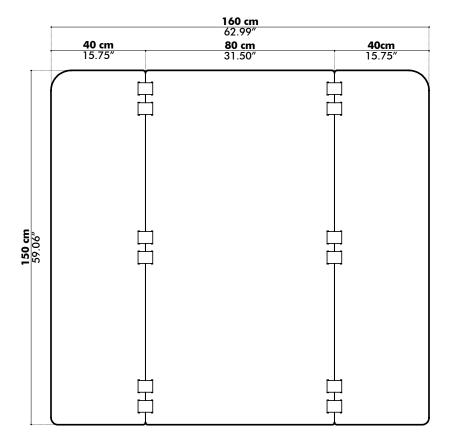

## **BuzziTripl Home High**

Outside layers: BuzziFelt 6mm I 0.24" (both sides)

Core: Furniture Felt 6mm I 0.24" Connection parts: Velcro strips

Bicolor: BuzziFelt Anthracite and Offwhite

Length: 160 cm | 62.99" Height: 150 cm | 59.06 Thickness: 1,45 cm I 0.57"

## **BuzziTripl Home High**

Thickness: 1,45 cm I 0.57"