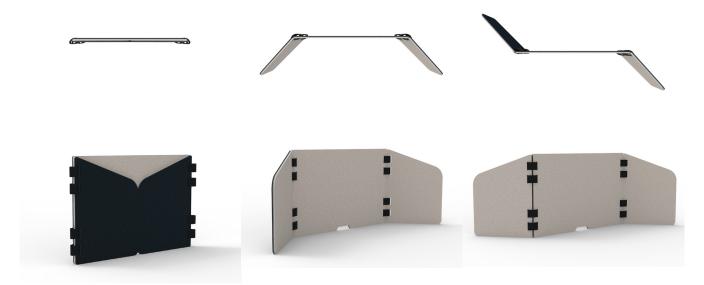

# **Configurations**

### **BuzziTripl Home Low**

Outside layers: BuzziFelt 6mm I 0.24" (both sides)

Core: Furniture Felt 6mm I 0.24" Connection parts: Velcro strips

Bicolor: BuzziFelt Anthracite and Offwhite

Length: 160 cm | 62.99" Height: 55 cm | 21.65" Thickness: 1,45 cm I 0.57"

## **BuzziTripl Home High**

Outside layers: BuzziFelt 6mm I 0.24" (both sides)

Core: Furniture Felt 6mm I 0.24" Connection parts: Velcro strips

Bicolor: BuzziFelt Anthracite and Offwhite

Length: 160 cm | 62.99" Height: 150 cm | 59.06 Thickness: 1,45 cm I 0.57"

## **Foldable**

The panels are foldable in any postion you like