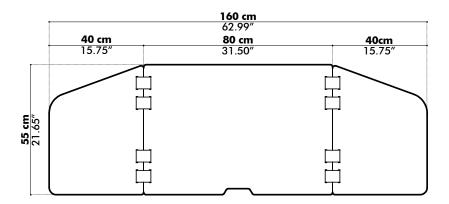

### **BuzziTripl Home Low**

Outside layers: BuzziFelt 6mm I 0.24" (both sides)

Core: Furniture Felt 6mm I 0.24" Connection parts: Velcro strips

Bicolor: BuzziFelt Anthracite and Offwhite

Length: 160 cm | 62.99" Height: 55 cm | 21.65" Thickness: 1,45 cm I 0.57"

# **Dimensions**

## **BuzziTripl Home Low**

Thickness: 1,45 cm I 0.57"