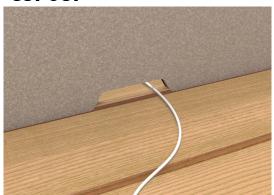

*Configurations**

### **BuzziTripl Home Low**



Outside layers: BuzziFelt 6mm I 0.24" (both sides)

Core: Furniture Felt 6mm I 0.24" Connection parts: Velcro strips

Bicolor: BuzziFelt Anthracite and Offwhite

Length: 160 cm | 62.99" Height: 55 cm | 21.65" Thickness: 1,45 cm I 0.57"

3,40 kg | 7.50 lbs ₫۵

## **BuzziTripl Home High**



Outside layers: BuzziFelt 6mm I 0.24" (both sides)

Core: Furniture Felt 6mm I 0.24" Connection parts: Velcro strips

Bicolor: BuzziFelt Anthracite and Offwhite

Length: 160 cm | 62.99" Height: 150 cm | 59.06 Thickness: 1,45 cm I 0.57"

9,35 kg | 20.61 lbs

# **Components**

## **Bicolor**



Always BuzziFelt Anthracite on one side and Buzzifelt Offwhite on the other side

## **Connection Parts**



Connection parts: black Velcro strips

### **Cut out**



BuzziTripl Home Low has a cut out for electrical wiring

## **Foldable**

The panels are foldable in any postion you like



## **Fabrics**

### **Felt**

Composition 100% Recycled P.E.T. Felt, latex backing

**Weight** 1.000 g/m2 | 29.49 oz/yd2 **Abrasion resistance** >7.000 Martindale

**Flammability** EU: EN 13501.1 + A1/2009 Class B-s1,d0

USA: ASTM E84 Class A certified

Fastness to light USA  $5\,$ 





FE-OffWhite 63 FE-Anthracite 68

# **Dimensions**

## **BuzziTripl Home Low**

Thickness: 1,45 cm I 0.57"



## **BuzziTripl Home High**

Thickness: 1,45 cm I 0.57"



# **Acoustics**

## **BuzziTripl Home**

Equivalent sound absorption area in m<sup>2</sup> per object



| HZ   | Aeq/m² |
|------|--------|
| 125  | 0,22   |
| 250  | 0,41   |
| 500  | 0,57   |
| 1000 | 0,72   |
| 2