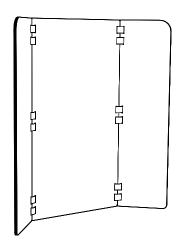

## **BuzziTripl Home High**

Outside layers: BuzziFelt 6mm I 0.24" (both sides)

Core: Furniture Felt 6mm I 0.24" Connection parts: Velcro strips

Bicolor: BuzziFelt Anthracite and Offwhite

Length: 160 cm | 62.99" Height: 150 cm | 59.06 Thickness: 1,45 cm I 0.57"

## **Foldable**

The panels are foldable in any postion you like