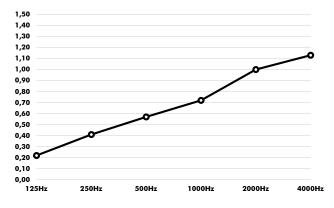

## **BuzziTripl Home**

Equivalent sound absorption area in m<sup>2</sup> per object

| HZ   | Aeq/m² |
|------|--------|
| 125  | 0,22   |
| 250  | 0,41   |
| 500  | 0,57   |
| 1000 | 0,72   |
| 2000 | 1      |
| 4000 | 1,13   |