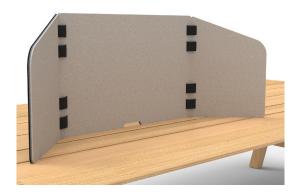

#### Room and desk partition for your home office

BuzziTripl Home family was specifically designed with compact homes and the new ways of working in mind. Create a small, temporary office for focused work with BuzziTripl Home Low and use BuzziTripl Home High as a screen to hide any visual clutter that may appear in the background during video meetings, as well as a room divider and kid's playroom. Both are so light and flat, that you can easily pick them up, move them around and store them under the bed or in a cupboard. From now on you'll be able to concentrate and create separate spaces with these bicolor (off white/anthracite), compact and tack-able solutions. They're are made of 3 layers of felt with Velcro strips.

### **BuzziTripl Home Low**

Outside layers: BuzziFelt 6mm I 0.24" (both sides)

Core: Furniture Felt 6mm I 0.24" Connection parts: Velcro strips

Bicolor: BuzziFelt Anthracite and Offwhite

Length: 160 cm | 62.99" Height: 55 cm | 21.65" Thickness: 1,45 cm I 0.57"