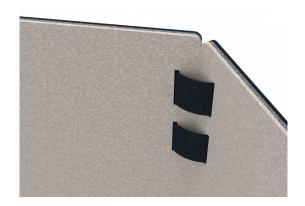

| 5 |
| Dimensions     | 6 |
| Acoustics      | 7 |

# **Configurations**

### **BuzziTripl Home Low**



Outside layers: BuzziFelt 6mm I 0.24" (both sides)

Core: Furniture Felt 6mm I 0.24" Connection parts: Velcro strips

Bicolor: BuzziFelt Anthracite and Offwhite

Length: 160 cm | 62.99" Height: 55 cm | 21.65" Thickness: 1,45 cm I 0.57"

3,40 kg | 7.50 lbs ₫۵

## **BuzziTripl Home High**



Outside layers: BuzziFelt 6mm I 0.24" (both sides)

Core: Furniture Felt 6mm I 0.24" Connection parts: Velcro strips

Bicolor: BuzziFelt Anthracite and Offwhite

Length: 160 cm | 62.99" Height: 150 cm | 59.06 Thickness: 1,45 cm I 0.57"

9,35 kg | 20.61 lbs

# **Components**

## **Bicolor**



Always BuzziFelt Anthracite on one side and Buzzifelt Offwhite on the other side

## **Connection Parts**



Connection parts: black Velcro strips

### **Cut out**



BuzziTripl Home Low has a cut out for electrical wiring

## **Foldable**

The panels are foldable in any postion you like



## **Fabrics**

### **Felt**

Composition 100% Recycled P.E.T. Felt, latex backing

**Weight** 1.000 g/m2 | 29.49 oz/yd2 **Abrasion resistance** >7.000 Martindale

**Flammability** EU: EN 13501.1 + A1/2009 Class B-s1,d0

USA: ASTM E84 Class A certified

Fastness to light USA  $5\,$ 





FE-OffWhite 63 FE-Anthracite 68

# **Dimensions**

## **BuzziTripl Home Low**

Thickness: 1,45 cm I 0.57"



## **BuzziTripl Home High**

Thickness: 1,45 cm I 0.57"



# **Acoustics**

## **BuzziTripl Home**

Equivalent sound absorption area in m<sup>2</sup> per object



| HZ   | Aeq/m² |
|------|--------|
| 125  | 0,22   |