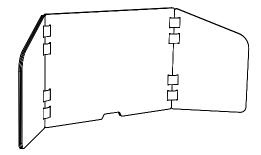

### **BuzziTripl Home Low**

Outside layers: BuzziFelt 6mm I 0.24" (both sides)

Core: Furniture Felt 6mm I 0.24" Connection parts: Velcro strips

Bicolor: BuzziFelt Anthracite and Offwhite

Length: 160 cm | 62.99" Height: 55 cm | 21.65" Thickness: 1,45 cm I 0.57"

### **Cut out**

BuzziTripl Home Low has a cut out for electrical wiring