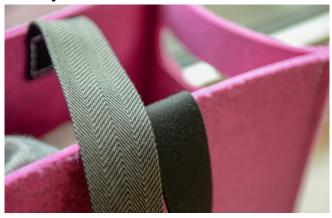

### Tag

Removable tag in BuzziFelt Attached with hook and loop

| W 15 cm | H 8 cm  |
|---------|---------|
| W 5.91″ | H 3.15″ |