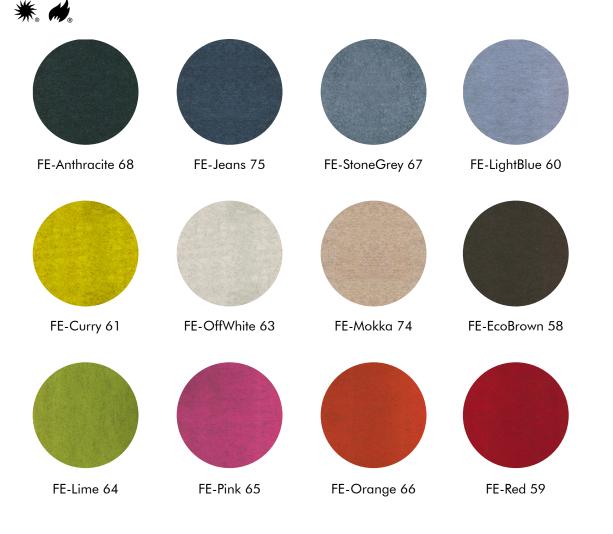

#### BuzziBox Travel for the professional nomad

Use it as your personal travel box to store office supplies or personal belongings, get organized in your car or pack up your sports gear. To make sure nobody runs off with your bag, you can personalize it thanks to the adjustable name tag. This soft travel box is made of 100% recycled BuzziFelt and available in different colors to match your style. Bon voyage.

#### **BuzziBox Travel**

- Box:100% BuzziFelt
- L 47 cm W 19 cm H 29 cm L 18.50″ W 7.48″ H 11.42″
- مَ<u>ا</u>کَ 0,56 kg | 1.23 lbs
- A Can hold up a weight up to 10 kg | 22 lbs