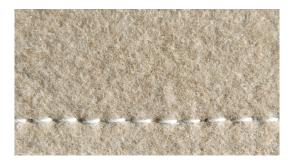

### BuzziFelt

Composition 100% Recycled P.E.T. Felt, latex backing Weight 1.000 g/m2 | 29.49 oz/yd2 Abrasion resistance >7.000 Martindale Flammability EU: EN 13501.1 + A1/2009 Class B-s1,d0 USA: ASTM E84 Class A certified

### Stitch

Stitching always in white, except for BuzziBox Travel OffWhite which has a black stitch