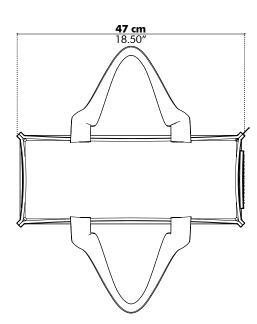

#### **BuzziBox Travel**

- Box:100% BuzziFelt
- L 47 cm W 19 cm H 29 cm L 18.50″ W 7.48″ H 11.42″
- مَ<u>ا</u>کَ 0,56 kg | 1.23 lbs
- A Can hold up a weight up to 10 kg | 22 lbs

# Dimensions

### **BuzziBox Travel**