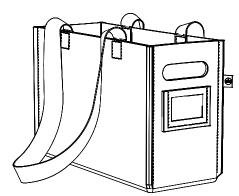

#### Strap

One type of strap Strap: outside: grey inside: black

W 4 cm L 77 cm W 1.57" L 30.31"