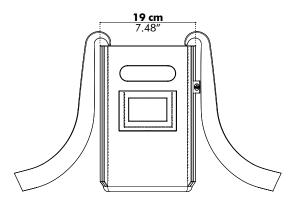

#### **BuzziBox Travel**

- Box:100% BuzziFelt
- L 47 cm W 19 cm H 29 cm L 18.50″ W 7.48″ H 11.42″
- مَ<u>ا</u>کَ 0,56 kg | 1.23 lbs
- A Can hold up a weight up to 10 kg | 22 lbs

# Dimensions

### **BuzziBox Travel**