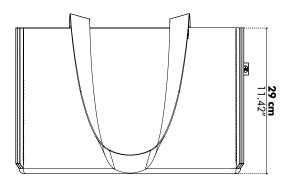

#### **BuzziBox Travel**

- Box:100% BuzziFelt
- L 47 cm W 19 cm H 29 cm L 18.50″ W 7.48″ H 11.42″
- مَ<u>ا</u>کَ 0,56 kg | 1.23 lbs
- A Can hold up a weight up to 10 kg | 22 lbs

# Dimensions

### **BuzziBox Travel**