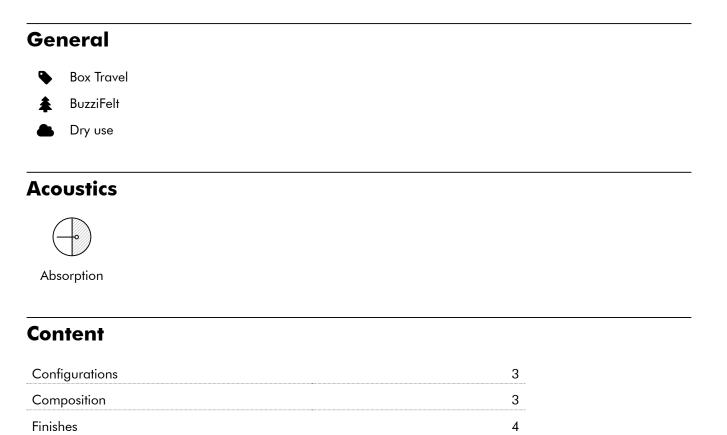

#### **BuzziBox Travel**

- Box:100% BuzziFelt
- L 47 cm W 19 cm H 29 cm L 18.50″ W 7.48″ H 11.42″
- مَ<u>ا</u>کَ 0,56 kg | 1.23 lbs
- A Can hold up a weight up to 10 kg | 22 lbs