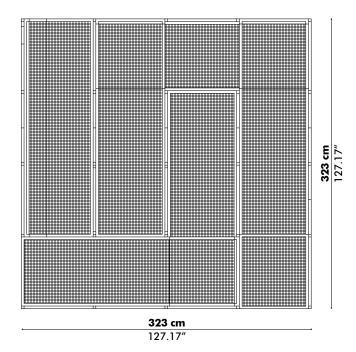

### **BuzziJungle The Tower Low**

Powder coated metal frame in Fluo Yellow (RAL 1016)

Mesh Galvanized

W 323 cm D 323 cm H 250 cm W 127.17" D 127.17" H 98.43"

ವಿ∆ 520 kg | 1150 Pounds

Powder coated metal frame in fluo yellow (RAL 1016)

## **BuzziJungle The Tower High**

Powder coated metal frame in Fluo Yellow (RAL 1016) Mesh Galvanized

W 323 cm D 323 cm H 390 cm W 127.17" D 127.17" H 153.54"

 $\vec{\Delta}\vec{|}\Delta$ 620 kg | 1370 Pounds