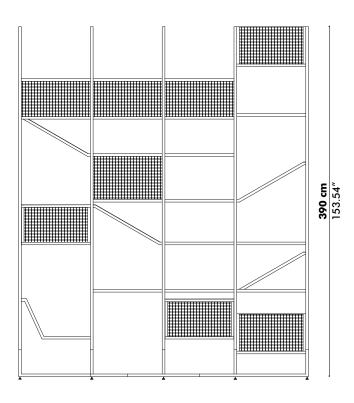

## **BuzziJungle The Tower High**

## **BuzziJungle The Tower High**

Powder coated metal frame in Fluo Yellow (RAL 1016) Mesh Galvanized

W 323 cm D 323 cm H 390 cm W 127.17" D 127.17" H 153.54"

 $\vec{\Delta}\vec{|}\Delta$ 620 kg | 1370 Pounds

Powder coated metal frame in fluo yellow (RAL 1016) 2 benches, 9 beds, 2 tablets (frame + mesh) in galvanised metal

Cushion upholstered in Fabric, Trevira CS+ | CS, Revive 1