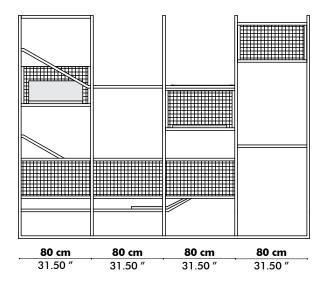

## **BuzziJungle The Tower High**

Powder coated metal frame in Fluo Yellow (RAL 1016) Mesh Galvanized

W 323 cm D 323 cm H 390 cm W 127.17" D 127.17" H 153.54"

 $\vec{\Delta}\vec{|}\Delta$ 620 kg | 1370 Pounds

Powder coated metal frame in fluo yellow (RAL 1016) 2 benches, 9 beds, 2 tablets (frame + mesh) in galvanised metal

Cushion upholstered in Fabric, Trevira CS+ | CS, Revive 1

Max. total capacity: 14 persons or 1400 kg | 3000 lbs

Max. capacity and weight per: Bench: 3 persons

Bed: 2 persons (90 kg | 200 lbs / person)

Tablet: no persons (40 kg | 90 lbs)