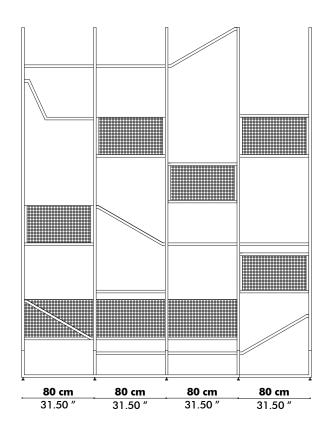

# **BuzziJungle The Tower Low**

### **BuzziJungle The Tower Low**

Powder coated metal frame in Fluo Yellow (RAL 1016)

Mesh Galvanized

W 323 cm D 323 cm H 250 cm W 127.17" D 127.17" H 98.43"

ವಿ∆ 520 kg | 1150 Pounds

Powder coated metal frame in fluo yellow (RAL 1016)

1 bench, 6 beds, 3 tablets (frame + mesh) in galvanised metal Cushion upholstered in Fabric, Trevira CS+ | CS, Revive 1