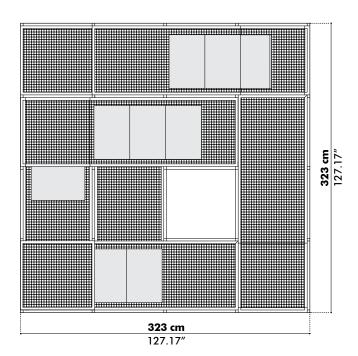

### **BuzziJungle The Tower Low**

Powder coated metal frame in Fluo Yellow (RAL 1016)

Mesh Galvanized

W 323 cm D 323 cm H 250 cm W 127.17" D 127.17" H 98.43"

ವಿ∆ 520 kg | 1150 Pounds

Powder coated metal frame in fluo yellow (RAL 1016)

1 bench, 6 beds, 3 tablets (frame + mesh) in galvanised metal Cushion upholstered in Fabric, Trevira CS+ | CS, Revive 1

Max. total capacity: 10 persons or 1000 kg | 2200 lbs Max. capacity and weight per : Bench: 3 persons

Bed: 2 persons (90 kg | 200 lbs / person) Tablet: no persons (40 kg | 90 lbs)

3 | BuzziSpace | BuzziJungle