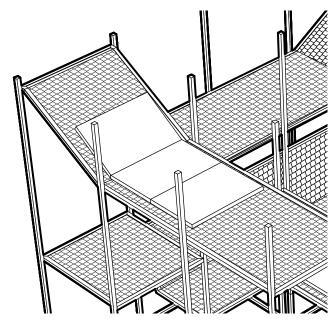

You can climb, lounge and meet in the elevated work-lounge space made from powder coated steel. The BuzziJungle creates an urban footprint in large and small spaces.

Design by Jonas Van Put

1 bench, 6 beds, 3 tablets (frame + mesh) in galvanised metal Cushion upholstered in Fabric, Trevira CS+ | CS, Revive 1