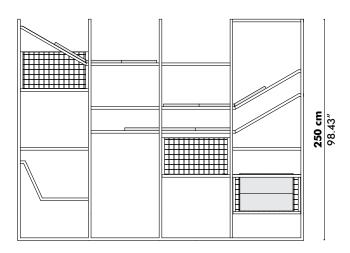

## **BuzziJungle The Tower High**

Powder coated metal frame in Fluo Yellow (RAL 1016) Mesh Galvanized

W 323 cm D 323 cm H 390 cm W 127.17" D 127.17" H 153.54"

 $\vec{\Delta}\vec{|}\Delta$ 620 kg | 1370 Pounds

Powder coated metal frame in fluo yellow (RAL 1016) 2 benches, 9 beds, 2 tablets (frame + mesh) in galvanised metal

Cushion upholstered in Fabric, Trevira CS+ | CS, Revive 1

Max. total capacity: 14 persons or 1400 kg | 3000 lbs

Max. capacity and weight per: Bench: 3 persons

Bed: 2 persons (90 kg | 200 lbs / person)

Tablet: no persons (40 kg | 90 lbs)