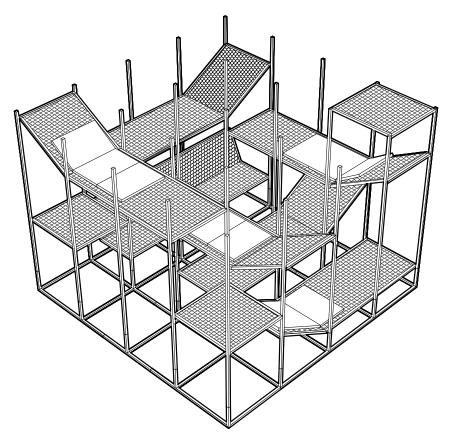

### **BuzziJungle The Tower Low**

Powder coated metal frame in Fluo Yellow (RAL 1016)

Mesh Galvanized

W 323 cm D 323 cm H 250 cm W 127.17" D 127.17" H 98.43"

ವಿ∆ 520 kg | 1150 Pounds

Powder coated metal frame in fluo yellow (RAL 1016)

1 bench, 6 beds, 3 tablets (frame + mesh) in galvanised metal Cushion upholstered in Fabric, Trevira CS+ | CS, Revive 1

# **BuzziJungle The Tower Low**