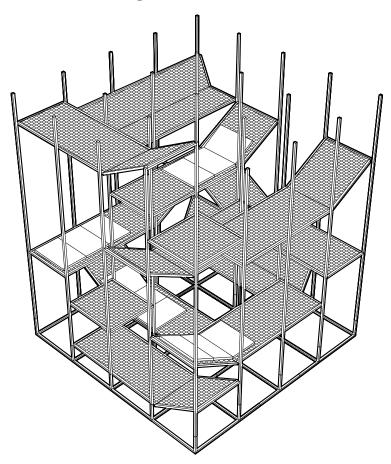

## **BuzziJungle The Tower High**

Powder coated metal frame in Fluo Yellow (RAL 1016) Mesh Galvanized

W 323 cm D 323 cm H 390 cm W 127.17" D 127.17" H 153.54"

 $\vec{\Delta}\vec{|}\Delta$ 620 kg | 1370 Pounds

Powder coated metal frame in fluo yellow (RAL 1016) 2 benches, 9 beds, 2 tablets (frame + mesh) in galvanised metal

Cushion upholstered in Fabric, Trevira CS+ | CS, Revive 1

## **BuzziJungle The Tower High**