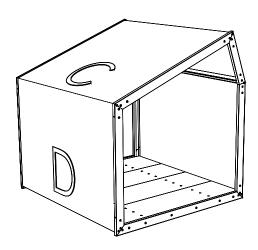

#### **General**

Closed | Half Open Left | Half Open Right | Open

Frame: galvanized steel Cover: Orchestra fabric

Floor: antiskid outdoor plywood

Dry, Damp & Wet use

Flat packed

#### **BuzziShed Closed**

Frame: hot galvanized steel Cover: Orchestra fabric

Floor: antiskid outdoor plywood

H~300~cm  $\;L~280~cm$   $\;D~300~cm$ X H 118.11" L 110.24" D 118.11"

458 kg | 1009.72 lbs  $\Box$ 