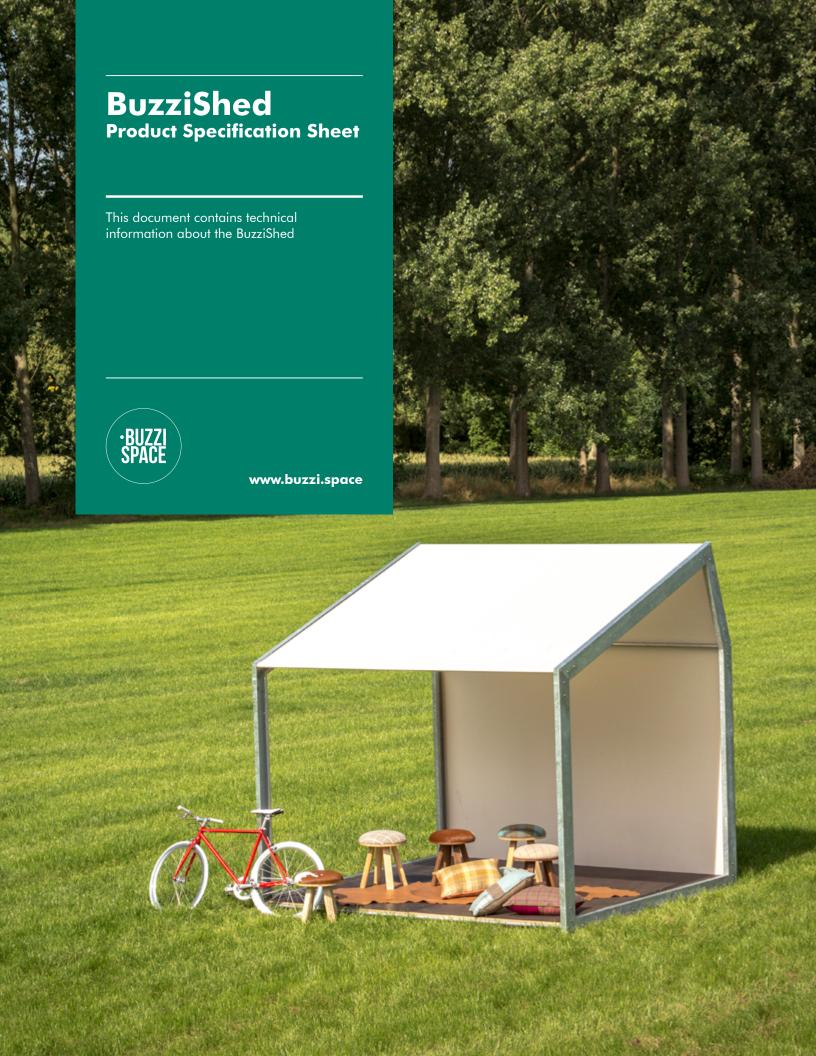

#### **BuzziShed Closed**

Frame: hot galvanized steel Cover: Orchestra fabric

Floor: antiskid outdoor plywood

H~300~cm  $\;L~280~cm$   $\;D~300~cm$ X H 118.11" L 110.24" D 118.11"

458 kg | 1009.72 lbs  $\Box$ 

## **BuzziShed Half Open Left**

Frame: galvanized steel Cover: Orchestra fabric

Floor: antiskid outdoor plywood

H~300~cm~L~280~cm~D~300~cmH 118.11" L 110.24" D 118.11"

455 kg | 1003.10 lbs

Gutter available to connect two sheds