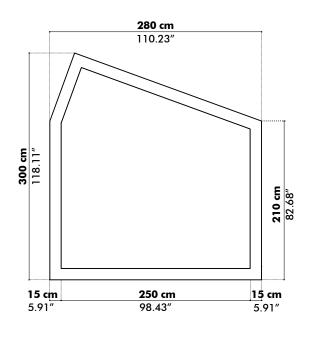

#### **BuzziShed Closed**

Frame: hot galvanized steel Cover: Orchestra fabric

Floor: antiskid outdoor plywood

H~300~cm  $\;L~280~cm$   $\;D~300~cm$ X H 118.11" L 110.24" D 118.11"

458 kg | 1009.72 lbs  $\Box$ 

## **Dimensions**

Side Front

Тор