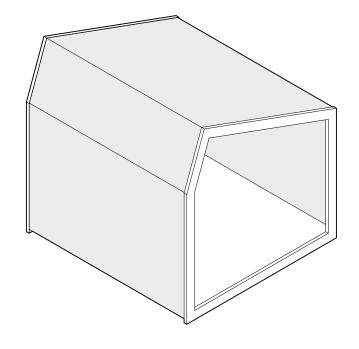

### **BuzziShed Half Open Right**

Frame: galvanized steel Cover: Orchestra fabric

Floor: antiskid outdoor plywood

H~300~cm~L~280~cm~D~300~cmX H 118.11" L 110.24" D 118.11"

 $\Delta \hat{\Delta}$ 455 kg | 1003.10 lbs

Gutter available to connect two sheds