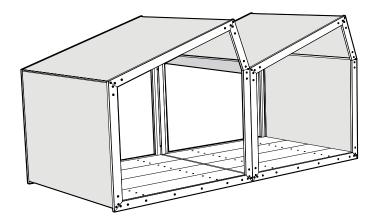

## **BuzziShed Half Open Left**

Frame: galvanized steel Cover: Orchestra fabric

Floor: antiskid outdoor plywood

H~300~cm~L~280~cm~D~300~cmH 118.11" L 110.24" D 118.11"

455 kg | 1003.10 lbs

Gutter available to connect two sheds

### **BuzziShed Half Open Right**

Frame: galvanized steel Cover: Orchestra fabric

Floor: antiskid outdoor plywood

H~300~cm~L~280~cm~D~300~cmX H 118.11" L 110.24" D 118.11"

 $\Delta \hat{\Delta}$ 455 kg | 1003.10 lbs

Gutter available to connect two sheds