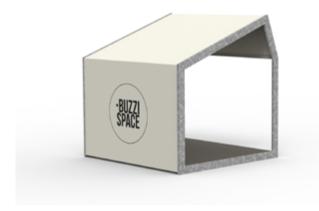

#### **Outdoor shed**

While working outside might seem nice, the lack of comfy furniture and the glare of the sun on your laptop or smartphone screen might cause a lot of discomfort. Until now. With the launch of the BuzziShed, designed by Jean Pierre Galeyn and BuzziSpace Studio, you can now work or spend time outside in this stylish outdoor shed, protected from sunlight and even from the rain. The BuzziShed can also be used as a garden shed on cool or rainy days or to create meeting points in a large open space.

#### **General**

Closed | Half Open Left | Half Open Right | Open

Frame: galvanized steel Cover: Orchestra fabric

Floor: antiskid outdoor plywood

Dry, Damp & Wet use

Flat packed

#### **BuzziShed Closed**

Frame: hot galvanized steel Cover: Orchestra fabric

Floor: antiskid outdoor plywood

H~300~cm  $\;L~280~cm$   $\;D~300~cm$ X H 118.11" L 110.24" D 118.11"

458 kg | 1009.72 lbs  $\Box$ 