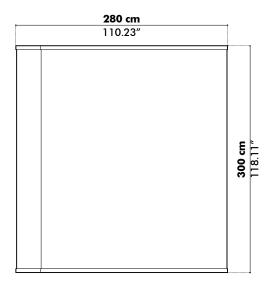

#### **BuzziShed Closed**

Frame: hot galvanized steel Cover: Orchestra fabric

Floor: antiskid outdoor plywood

H~300~cm  $\;L~280~cm$   $\;D~300~cm$ X H 118.11" L 110.24" D 118.11"

458 kg | 1009.72 lbs  $\Box$ 

## **Dimensions**

Side Front

Тор