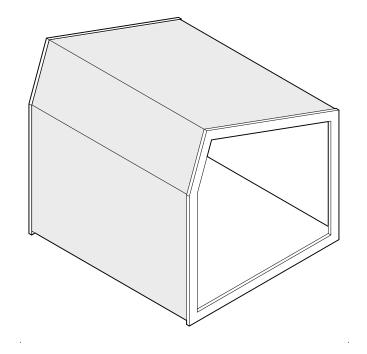

## **BuzziShed Open**

Frame: galvanized steel Cover: Orchestra fabric

Floor: antiskid outdoor plywood

H 300 cm L 280 cm D 300 cm X H 118.11" L 110.24" D 118.11"

453,5 kg | 999.80 lbs

Gutter available to connect two sheds