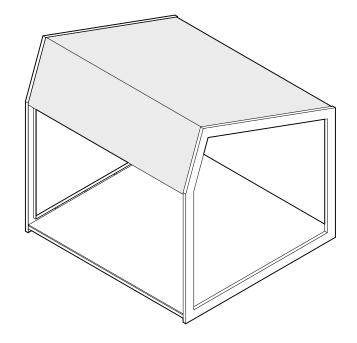

## **BuzziShed Open**

Frame: galvanized steel Cover: Orchestra fabric

Floor: antiskid outdoor plywood

H 300 cm L 280 cm D 300 cm X H 118.11" L 110.24" D 118.11"

453,5 kg | 999.80 lbs

Gutter available to connect two sheds