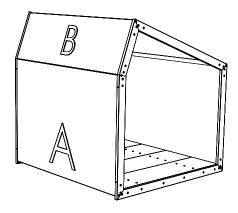

\Delta}$ 455 kg | 1003.10 lbs

Gutter available to connect two sheds



## **BuzziShed Open**

Frame: galvanized steel Cover: Orchestra fabric

Floor: antiskid outdoor plywood

H 300 cm L 280 cm D 300 cm X H 118.11" L 110.24" D 118.11"

453,5 kg | 999.80 lbs

Gutter available to connect two sheds



# **Options**

### **Gutter**



- Gutter runoff left or right side possible
- Same color as cover
- L 92 cm W 290 cm | L 36.22" W 114.17"
- 1 kg | 2.20 lbs



## **Finishes**

### **15 Orchestra colors**



### **Galvanized steel**



## **Antiskid plywood**



## **Custom printed cover**



Optional custom print on outside surface

Available print sizes: 0,5 m x 0,5 m | 1.64 ft 1,0 m x 1,0 m | 3.28 ft 1,5 m x 1,5 m | 4.92 ft

Contact custom.made@buzzi.space for support and print conditions.





## **Dimensions**

Side Front





Тор