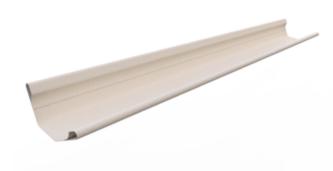

### **Gutter**

- Gutter runoff left or right side possible
- Same color as cover
- L 92 cm W 290 cm | L 36.22" W 114.17"
- 1 kg | 2.20 lbs