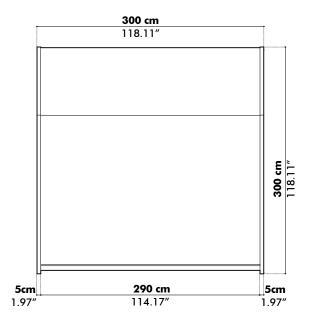

#### **BuzziShed Closed**

Frame: hot galvanized steel Cover: Orchestra fabric

Floor: antiskid outdoor plywood

H~300~cm  $\;L~280~cm$   $\;D~300~cm$ X H 118.11" L 110.24" D 118.11"

458 kg | 1009.72 lbs  $\Box$ 

## **Dimensions**

Side Front

Тор