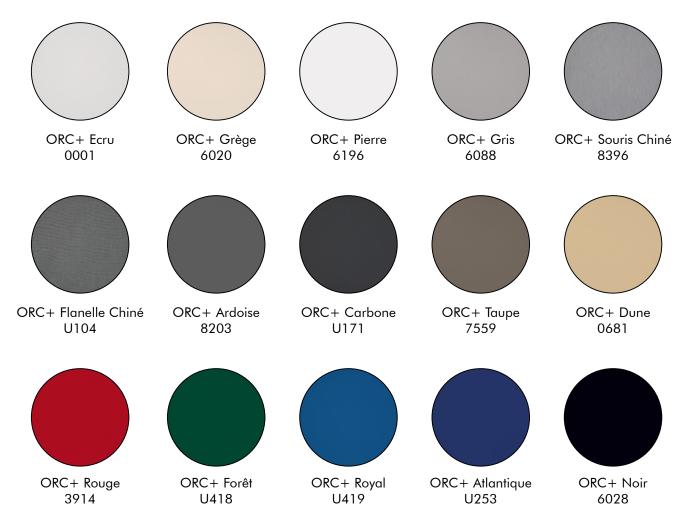

~D~300~cmH 118.11" L 110.24" D 118.11"

455 kg | 1003.10 lbs

Gutter available to connect two sheds



### **BuzziShed Half Open Right**

Frame: galvanized steel Cover: Orchestra fabric

Floor: antiskid outdoor plywood

H~300~cm~L~280~cm~D~300~cmX H 118.11" L 110.24" D 118.11"

 $\Delta \hat{\Delta}$ 455 kg | 1003.10 lbs

Gutter available to connect two sheds



## **BuzziShed Open**

Frame: galvanized steel Cover: Orchestra fabric

Floor: antiskid outdoor plywood

H 300 cm L 280 cm D 300 cm X H 118.11" L 110.24" D 118.11"

453,5 kg | 999.80 lbs

Gutter available to connect two sheds



# **Options**

### **Gutter**



- Gutter runoff left or right side possible
- Same color as cover
- L 92 cm W 290 cm | L 36.22" W 114.17"
- 1 kg | 2.20 lbs



## **Finishes**

### **15 Orchestra colors**



### **Galvanized steel**



## **Antiskid plywood**



## **Custom printed cover**



Optional custom print on outside surface

Available print sizes: 0,5 m x 0,5 m | 1.64 ft 1,0 m x 1,0 m | 3.28 ft 1,5 m x 1,5 m | 4.92 ft

Contact custom.made@buzzi.space for support and print conditions.





## **Dimensions**

Side Front





Тор