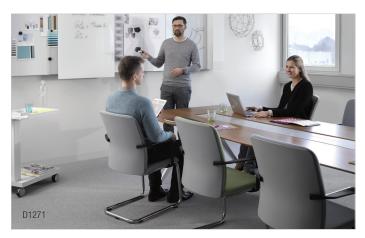

Sled without armrest\*

Northside provides a comfortable seat: whether for short or longer working sessions, videoconferences, training or group work. Stackable with or without armrests, it can quickly and easily reconfigure a workspace.