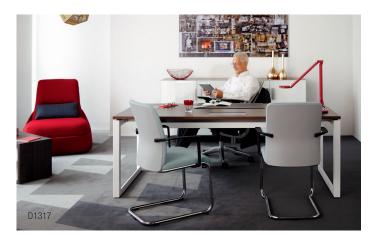

## NORTHSIDE IN ALL CIRCUMSTANCES

Northside fits perfectly as a visitor seat or in a meeting room. The combination of high quality coating as well as an elegant and comfortable backrest enable pleasant and friendly meetings.