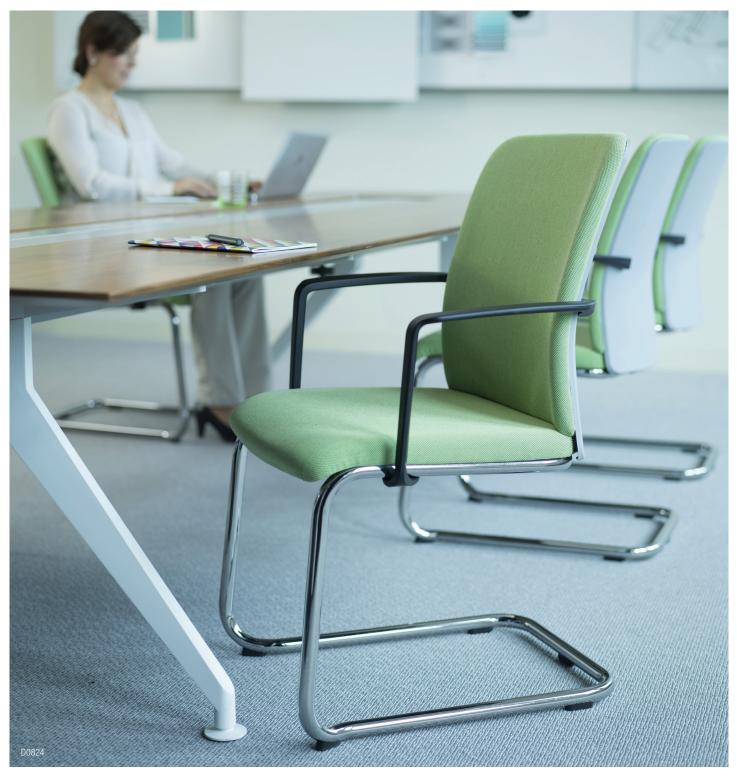

# Comfortable. Versatile. Aesthetic.

A traditional and robust design, a wide and comfortable seat depth make Northside a welcoming chair in all circumstances. The working sessions, whether short or long, are held in maximum comfort.

## NORTHSIDE IN ALL CIRCUMSTANCES

Northside fits perfectly as a visitor seat or in a meeting room. The combination of high quality coating as well as an elegant and comfortable backrest enable pleasant and friendly meetings.

Sled without armrest\*

Northside provides a comfortable seat: whether for short or longer working sessions, videoconferences, training or group work. Stackable with or without armrests, it can quickly and easily reconfigure a workspace.